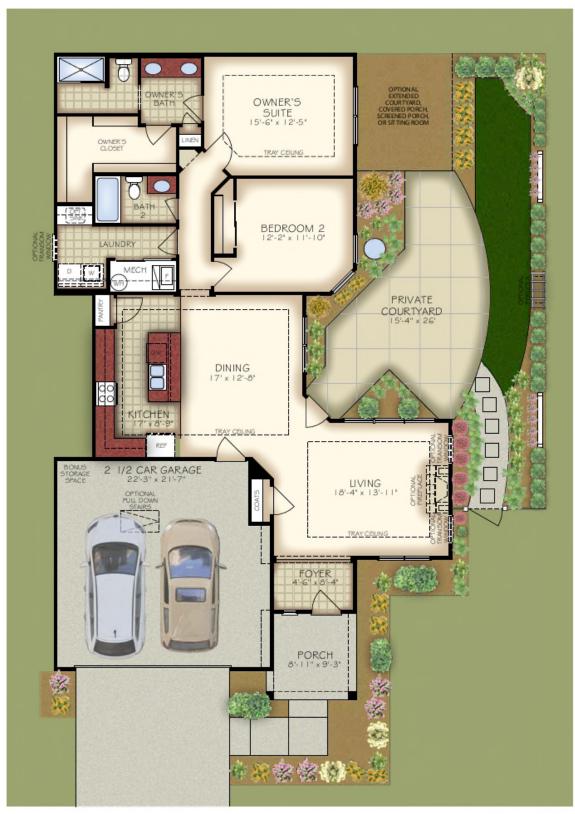

January 11, 2024

(Continued)

| AGGREGATE VALUE OF COMPLETED HOMES<br>The Courtyards at Katy Trail<br>As of December 18, 2023 |                          |                             |          |           |  |  |  |
|-----------------------------------------------------------------------------------------------|--------------------------|-----------------------------|----------|-----------|--|--|--|
| Home ID                                                                                       | Model Characteristics    | Interior Building Area (SF) | Model    | Value     |  |  |  |
| Home No. 1/ Capri IV (Upon Completion)                                                        | 3 Bedrooms / 3 Bathrooms | 1,407                       | Capri IV | \$480,000 |  |  |  |
| Iome No. 2/ Capri IV (Upon Completion)                                                        | 3 Bedrooms / 3 Bathrooms | 1,407                       | Capri IV | \$480,000 |  |  |  |
| lome No. 3/ Capri IV (Upon Completion)                                                        | 3 Bedrooms / 3 Bathrooms | 1,407                       | Capri IV | \$480,000 |  |  |  |
| ome No. 4/ Capri IV (Upon Completion)                                                         | 3 Bedrooms / 3 Bathrooms | 1,407                       | Capri IV | \$480,000 |  |  |  |
| lome No. 5/ Capri IV (Upon Completion)                                                        | 3 Bedrooms / 3 Bathrooms | 1,407                       | Capri IV | \$480,000 |  |  |  |
|                                                                                               |                          |                             |          |           |  |  |  |
| Home No. 6/ Capri IV (Upon Completion)                                                        | 3 Bedrooms / 3 Bathrooms | 1,407                       | Capri IV | \$480,000 |  |  |  |
| Home No. 7/ Capri IV (Upon Completion)                                                        | 3 Bedrooms / 3 Bathrooms | 1,407                       | Capri IV | \$480,000 |  |  |  |
| Home No. 8/ Capri IV (Upon Completion)                                                        | 3 Bedrooms / 3 Bathrooms | 1,407                       | Capri IV | \$480,000 |  |  |  |
| Home No. 9/ Capri IV (Upon Completion)                                                        | 3 Bedrooms / 3 Bathrooms | 1,407                       | Capri IV | \$480,000 |  |  |  |
| łome No. 10/ Capri IV (Upon Completion)                                                       | 3 Bedrooms / 3 Bathrooms | 1,407                       | Capri IV | \$480,000 |  |  |  |
| Home No. 11/ Palazzo (Upon Completion)                                                        | 3 Bedrooms / 3 Bathrooms | 1,519                       | Palazzo  | \$490,000 |  |  |  |
| lome No. 12/ Palazzo (Upon Completion)                                                        | 3 Bedrooms / 3 Bathrooms | 1,519                       | Palazzo  | \$490,000 |  |  |  |
| Home No. 13/ Palazzo (Upon Completion)                                                        | 3 Bedrooms / 3 Bathrooms | 1,519                       | Palazzo  | \$490,000 |  |  |  |
| Home No. 14/ Palazzo (Upon Completion)                                                        | 3 Bedrooms / 3 Bathrooms |                             | Palazzo  | \$490,000 |  |  |  |
|                                                                                               |                          | 1,519                       |          |           |  |  |  |
| Home No. 15/ Palazzo (Upon Completion)                                                        | 3 Bedrooms / 3 Bathrooms | 1,519                       | Palazzo  | \$490,000 |  |  |  |
| lome No. 16/ Palazzo (Upon Completion)                                                        | 3 Bedrooms / 3 Bathrooms | 1,519                       | Palazzo  | \$490,000 |  |  |  |
| Home No. 17/ Palazzo (Upon Completion)                                                        | 3 Bedrooms / 3 Bathrooms | 1,519                       | Palazzo  | \$490,000 |  |  |  |
| Home No. 18/ Palazzo (Upon Completion)                                                        | 3 Bedrooms / 3 Bathrooms | 1,519                       | Palazzo  | \$490,000 |  |  |  |
| Home No. 19/ Palazzo (Upon Completion)                                                        | 3 Bedrooms / 3 Bathrooms | 1,519                       | Palazzo  | \$490,000 |  |  |  |
|                                                                                               |                          |                             |          |           |  |  |  |
| Home No. 20/ Palazzo (Upon Completion)                                                        | 3 Bedrooms / 3 Bathrooms | 1,519                       | Palazzo  | \$490,000 |  |  |  |
| Home No. 21/ Palazzo (Upon Completion)                                                        | 3 Bedrooms / 3 Bathrooms | 1,519                       | Palazzo  | \$490,000 |  |  |  |
| Home No. 22/ Palazzo (Upon Completion)                                                        | 3 Bedrooms / 3 Bathrooms | 1,519                       | Palazzo  | \$490,000 |  |  |  |
| łome No. 23/ Palazzo (Upon Completion)                                                        | 3 Bedrooms / 3 Bathrooms | 1,519                       | Palazzo  | \$490,000 |  |  |  |
| Home No. 24/ Palazzo (Upon Completion)                                                        | 3 Bedrooms / 3 Bathrooms | 1,519                       | Palazzo  | \$490,000 |  |  |  |
| Home No. 25/ Palazzo (Upon Completion)                                                        | 3 Bedrooms / 3 Bathrooms | 1,519                       | Palazzo  | \$490,000 |  |  |  |
| Home No. 26/ Palazzo (Upon Completion)                                                        | 3 Bedrooms / 3 Bathrooms | 1,519                       | Palazzo  | \$490,000 |  |  |  |
|                                                                                               |                          |                             |          |           |  |  |  |
| Home No. 27/ Palazzo (Upon Completion)                                                        | 3 Bedrooms / 3 Bathrooms | 1,519                       | Palazzo  | \$490,000 |  |  |  |
| lome No. 28/ Palazzo (Upon Completion)                                                        | 3 Bedrooms / 3 Bathrooms | 1,519                       | Palazzo  | \$490,000 |  |  |  |
| Home No. 29/ Palazzo (Upon Completion)                                                        | 3 Bedrooms / 3 Bathrooms | 1,519                       | Palazzo  | \$490,000 |  |  |  |
| Home No. 30/ Palazzo (Upon Completion)                                                        | 3 Bedrooms / 3 Bathrooms | 1,519                       | Palazzo  | \$490,000 |  |  |  |
| Home No. 31/ Portico (Upon Completion)                                                        | 3 Bedrooms / 3 Bathrooms | 1,776                       | Portico  | \$520,000 |  |  |  |
| Home No. 32/ Portico (Upon Completion)                                                        | 3 Bedrooms / 3 Bathrooms | 1,776                       | Portico  | \$520,000 |  |  |  |
|                                                                                               |                          |                             |          |           |  |  |  |
| Home No. 33/ Portico (Upon Completion)                                                        | 3 Bedrooms / 3 Bathrooms | 1,776                       | Portico  | \$520,000 |  |  |  |
| Home No. 34/ Portico (Upon Completion)                                                        | 3 Bedrooms / 3 Bathrooms | 1,776                       | Portico  | \$520,000 |  |  |  |
| Home No. 35/ Portico (Upon Completion)                                                        | 3 Bedrooms / 3 Bathrooms | 1,776                       | Portico  | \$520,000 |  |  |  |
| Home No. 36/ Portico (Upon Completion)                                                        | 3 Bedrooms / 3 Bathrooms | 1,776                       | Portico  | \$520,000 |  |  |  |
| Home No. 37/ Portico (Upon Completion)                                                        | 3 Bedrooms / 3 Bathrooms | 1,776                       | Portico  | \$520,000 |  |  |  |
| Home No. 38/ Portico (Upon Completion)                                                        | 3 Bedrooms / 3 Bathrooms | 1,776                       | Portico  | \$520,000 |  |  |  |
|                                                                                               |                          |                             |          |           |  |  |  |
| Home No. 39/ Portico (Upon Completion)                                                        | 3 Bedrooms / 3 Bathrooms | 1,776                       | Portico  | \$520,000 |  |  |  |
| Home No. 40/ Portico (Upon Completion)                                                        | 3 Bedrooms / 3 Bathrooms | 1,776                       | Portico  | \$520,000 |  |  |  |
| Home No. 41/ Portico (Upon Completion)                                                        | 3 Bedrooms / 3 Bathrooms | 1,776                       | Portico  | \$520,000 |  |  |  |
| Home No. 42/ Portico (Upon Completion)                                                        | 3 Bedrooms / 3 Bathrooms | 1,776                       | Portico  | \$520,000 |  |  |  |
| Home No. 43/ Portico (Upon Completion)                                                        | 3 Bedrooms / 3 Bathrooms | 1,776                       | Portico  | \$520,000 |  |  |  |
| Home No. 44/ Portico (Upon Completion)                                                        | 3 Bedrooms / 3 Bathrooms | 1,776                       | Portico  | \$520,000 |  |  |  |
| Home No. 45/ Portico (Upon Completion)                                                        | 3 Bedrooms / 3 Bathrooms | 1,776                       | Portico  | \$520,000 |  |  |  |
|                                                                                               |                          |                             |          |           |  |  |  |
| Home No. 46/ Portico (Upon Completion)                                                        | 3 Bedrooms / 3 Bathrooms | 1,776                       | Portico  | \$520,000 |  |  |  |
| Iome No. 47/ Portico (Upon Completion)                                                        | 3 Bedrooms / 3 Bathrooms | 1,776                       | Portico  | \$520,000 |  |  |  |
| Home No. 48/ Portico (Upon Completion)                                                        | 3 Bedrooms / 3 Bathrooms | 1,776                       | Portico  | \$520,000 |  |  |  |
| Home No. 49/ Portico (Upon Completion)                                                        | 3 Bedrooms / 3 Bathrooms | 1,776                       | Portico  | \$520,000 |  |  |  |
| Home No. 50/ Portico (Upon Completion)                                                        | 3 Bedrooms / 3 Bathrooms | 1,776                       | Portico  | \$520,000 |  |  |  |
| Home No. 51/ Portico (Upon Completion)                                                        | 3 Bedrooms / 3 Bathrooms | 1,776                       | Portico  | \$520,000 |  |  |  |
|                                                                                               |                          |                             |          |           |  |  |  |
| Home No. 52/ Portico (Upon Completion)                                                        | 3 Bedrooms / 3 Bathrooms | 1,776                       | Portico  | \$520,000 |  |  |  |
| Iome No. 53/ Portico (Upon Completion)                                                        | 3 Bedrooms / 3 Bathrooms | 1,776                       | Portico  | \$520,000 |  |  |  |
| Home No. 54/ Portico (Upon Completion)                                                        | 3 Bedrooms / 3 Bathrooms | 1,776                       | Portico  | \$520,000 |  |  |  |
| Home No. 55/ Portico (Upon Completion)                                                        | 3 Bedrooms / 3 Bathrooms | 1,776                       | Portico  | \$520,000 |  |  |  |
| Iome No. 56/ Portico (Upon Completion)                                                        | 3 Bedrooms / 3 Bathrooms | 1,776                       | Portico  | \$520,000 |  |  |  |
| Home No. 57/ Portico (Upon Completion)                                                        | 3 Bedrooms / 3 Bathrooms | 1,776                       | Portico  | \$520,000 |  |  |  |
|                                                                                               |                          |                             |          |           |  |  |  |
| Home No. 58/ Portico (Upon Completion)                                                        | 3 Bedrooms / 3 Bathrooms | 1,776                       | Portico  | \$520,000 |  |  |  |
| Iome No. 59/ Portico (Upon Completion)                                                        | 3 Bedrooms / 3 Bathrooms | 1,776                       | Portico  | \$520,000 |  |  |  |
| Home No. 60/ Portico (Upon Completion)                                                        | 3 Bedrooms / 3 Bathrooms | 1,776                       | Portico  | \$520,000 |  |  |  |
| Home No. 61/ Portico (Upon Completion)                                                        | 3 Bedrooms / 3 Bathrooms | 1,776                       | Portico  | \$520,000 |  |  |  |
| Iome No. 62/ Portico (Upon Completion)                                                        | 3 Bedrooms / 3 Bathrooms | 1,776                       | Portico  | \$520,000 |  |  |  |
| Home No. 63/ Portico (Upon Completion)                                                        | 3 Bedrooms / 3 Bathrooms | 1,776                       | Portico  | \$520,000 |  |  |  |
|                                                                                               |                          |                             |          |           |  |  |  |
| Iome No. 64/ Portico (Upon Completion)                                                        | 3 Bedrooms / 3 Bathrooms | 1,776                       | Portico  | \$520,000 |  |  |  |
| Home No. 65/ Portico (Upon Completion)                                                        | 3 Bedrooms / 3 Bathrooms | 1,776                       | Portico  | \$520,000 |  |  |  |
| Iome No. 66/ Portico (Upon Completion)                                                        | 3 Bedrooms / 3 Bathrooms | 1,776                       | Portico  | \$520,000 |  |  |  |
| Home No. 67/ Portico (Upon Completion)                                                        | 3 Bedrooms / 3 Bathrooms | 1,776                       | Portico  | \$520,000 |  |  |  |
| Home No. 68/ Portico (Upon Completion)                                                        | 3 Bedrooms / 3 Bathrooms | 1,776                       | Portico  | \$520,000 |  |  |  |
|                                                                                               |                          |                             |          |           |  |  |  |
| Home No. 69/ Portico (Upon Completion)                                                        | 3 Bedrooms / 3 Bathrooms | 1,776                       | Portico  | \$520,000 |  |  |  |
| Iome No. 70/ Portico (Upon Completion)                                                        | 3 Bedrooms / 3 Bathrooms | 1,776                       | Portico  | \$520,000 |  |  |  |
| Iome No. 71/ Portico (Upon Completion)                                                        | 3 Bedrooms / 3 Bathrooms | 1,776                       | Portico  | \$520,000 |  |  |  |
| Home No. 72/ Portico (Upon Completion)                                                        | 3 Bedrooms / 3 Bathrooms | 1,776                       | Portico  | \$520,000 |  |  |  |
| Iome No. 73/ Portico (Upon Completion)                                                        | 3 Bedrooms / 3 Bathrooms | 1,776                       | Portico  | \$520,000 |  |  |  |
|                                                                                               |                          |                             |          |           |  |  |  |
| Home No. 74/ Portico (Upon Completion)                                                        | 3 Bedrooms / 3 Bathrooms | 1,776                       | Portico  | \$520,000 |  |  |  |
| Iome No. 75/ Portico (Upon Completion)                                                        | 3 Bedrooms / 3 Bathrooms | 1,776                       | Portico  | \$520,000 |  |  |  |
| Iome No. 76/ Portico (Upon Completion)                                                        | 3 Bedrooms / 3 Bathrooms | 1,776                       | Portico  | \$520,000 |  |  |  |
| Iome No. 77/ Portico (Upon Completion)                                                        | 3 Bedrooms / 3 Bathrooms | 1,776                       | Portico  | \$520,000 |  |  |  |
| Tome No. 777 Portico (Opon Completion)                                                        |                          |                             |          |           |  |  |  |