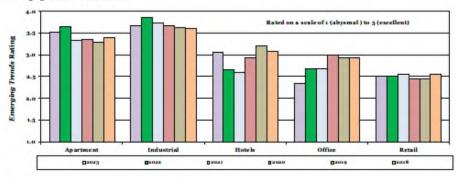

Angeles, Knoxville, and San Jose.

#### **Development Issues**

For 2023, development issues among *Emerging Trends* respondents are shown below, ranked on a scale of 1 [no importance] to 5 [great importance].

- construction labor costs (4.51)
   construction material costs (4.48)
   construction labor availability
- (4,46)
- 4) land costs (3.72)
- 5) operating costs (3.54)
- 6) state & local regulations (3.61)
- 7) tenant leasing & retention
- costs (3.49)

8) NIMBYism (3.47) 9) infrastructure/transportation

- (3.42)
- 10) property taxes (3.42)

#### **Discount Rates**

On an unleveraged basis, discount rates (including developers' profit) for the national development land market range from 12.00% to 30.00% and average 18.70% this quarter – 150 basis points higher than six months ago.



Source: Emerging Trends in Real Estate®; 2018 to 2023

50 | PwC Real Estate Investor Survey



# National Development Land Market

Development land investors continue to search for opportunities, especially in the apartment and industrial sectors of the industry. They note, however, that holding costs are dramatically higher due to the rise in interest rates over the past year, which could change their strategies for the near term and keep their acquisitions to a minimum. "Deals are requiring further due diligence to meet projected returns," states an investor. Unfortunately, the current stress in the financial sector is adding additional challenges. "We are looking closely at our banking relationships," says another.

Total spending on U.S. private construction was up 1.0% on a year-ove