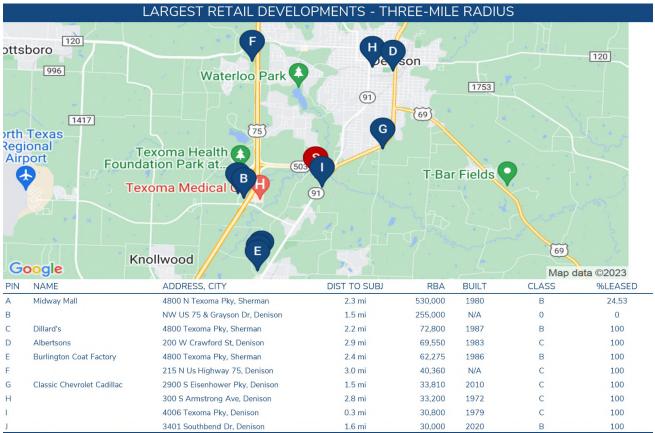

|  |  |  |  |
|---------------------------------------|--------------|------------|----------------|------------|--|--|--|--|
| SIZE                                  | RBA          | YEAR BUILT | PERCENT LEASED | PROPERTIES |  |  |  |  |
| <5,000 FT                             | 216,880 SF   | 1976       | 100.0          | 87         |  |  |  |  |
| >5,000 FT-<20,000 FT                  | 415,129 SF   | 1991       | 91.2           | 44         |  |  |  |  |
| >20,000 FT                            | 1,289,143 SF | 1985       | 49.2           | 15         |  |  |  |  |
| TOTAL 1,921,152 SF 1985 64.0 147      |              |            |                |            |  |  |  |  |
| Source: CoStar                        |              |            |                |            |  |  |  |  |





#### (Continued)

| LOCAL AREA MULTI-FAMILY - THREE-MILE RADIUS |              |            |       |            |  |  |  |
|---------------------------------------------|--------------|------------|-------|------------|--|--|--|
| CLASS                                       | RBA          | YEAR BUILT | UNITS | PROPERTIES |  |  |  |
| A                                           | 705,478 SF   | 2018       | 408   | 3          |  |  |  |
| В                                           | 197,078 SF   | 1977       | 178   | 3          |  |  |  |
| С                                           | 732,238 SF   | 1969       | 615   | 15         |  |  |  |
| TOTAL                                       | 1,634,794 SF | 1994       | 1,201 | 21         |  |  |  |
| Source: CoStar