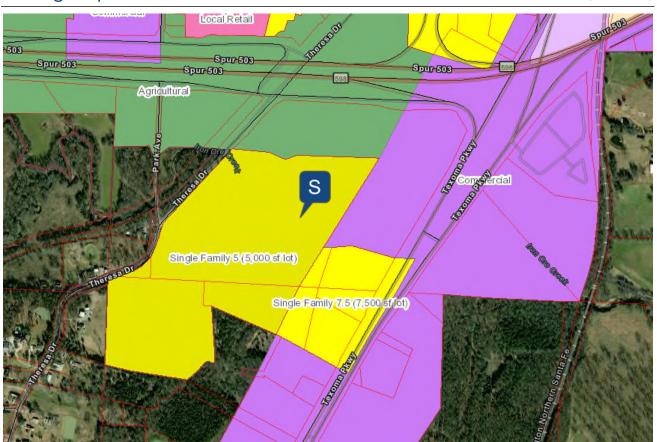

# DRAFT

Daniel Maher, MAI Senior Director State Certified General Real Estate Appraiser Texas License No.1338192 Expiration Date 10/31/2024 469 547 3915 daniel.maher@kroll.com

January 11, 2024

|                                                                                                                                                                                                                                                                                                                                    | PROPERTY IDENTIFICATION                                                                                                                                                                                                                                                      |
|------------------------------------------------------------------------------------------------------------------------------------------------------------------------------------------------------------------------------------------------------------------------------------------------------------------------------------|------------------------------------------------------------------------------------------------------------------------------------------------------------------------------------------------------------------------------------------------------------------------------|
| Name<br>Property<br>Address<br>City, State Zip<br>County<br>MSA<br>Market / Submarket<br>Geocode<br>Census Tract                                                                                                                                                                                                                   | The Courtyards at Katy Trail<br>Single Family Residential - Housin<br>Southwest Corner of S Eisenhower Pkwy & Texoma Pkwy<br>Denison, Texas 75020<br>Grayson County<br>Sherman-Denison, TX MSA<br>Sherman-Denison / Sherman-Denison<br>33.716677,-96.565013<br>48-215-024129 |
|                                                                                                                                                                                                                                                                                                                                    | SITE DESCRIPTION                                                                                                                                                                                                                                                             |
| Number of Parcels<br>Assessor Parcel Numbers<br>Land Area<br>Usable<br>Total<br>Proposed Lots<br>Zoning<br>Shape<br>Topography<br>Flood Zone<br>Seismic Zone                                                                                                                                                                       | 6<br>151319, 151337, 151365, 151320, 151364, 151332<br>Square Feet Acres<br>4,144,603 95.15<br>4,144,603 95.15<br>155<br>Multiple (SF5, SF7.5, A, & C)<br>Irregular<br>Level at street grade<br>Zone AE & Zone X (Unshaded)<br>Low Risk                                      |
|                                                                                                                                                                                                                                                                                                                                    | IMPROVEMENT DESCRIPTION                                                                                                                                                                                                                                                      |
| Net Rentable Area (NRA)<br>Gross Building Area (GBA)<br>Proposed Units<br>Proposed Unit Size<br>Total Proposed Buildings<br>Floors<br>Year Built<br>Actual Age<br>Effective Age<br>Economic Life<br>Remaining Useful Life<br>Building Class<br>Site Coverage Ratio<br>Parking<br>Project Amenities<br>Laundry<br>Security Features | 282,969<br>282,969<br>155<br>1,826 SF<br>155<br>1 & 2 Floors<br>2024<br>0 Years<br>0 Years<br>0 Years<br>45 Years<br>45 Years<br>D<br>3.4%<br>1.4 / 1,000 SF NRA<br>Open space & amenity center<br>None<br>None                                                              |
|                                                                                                                                                                                                                                                                                                                                    | QUALITATIVE ANALYSIS                                                                                                                                                                                                                                                         |
| Site Quality<br>Site Access<br>Site Exposure<br>Site Utility<br>Building Quality<br>Building Condition<br>Building Appeal                                                                                                                                                                                                          | Good<br>Good<br>Good<br>Good<br>Good<br>Good                                                                                                                                                                                                                                 |