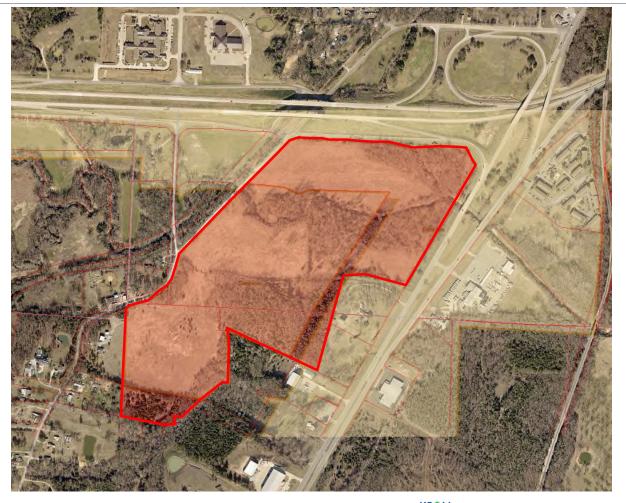

The subject property is a single family subdivision development located on the southwest corner of S Eisenhower Pkwy and Texoma Pkwy in Denison, TX, in the Sherman-Denison submarket. Based on the information provided to the appraiser, the proposed development will consist of a total of 155 single family residences that average 1,826 SF in size to be sold out upon completion. These residences will be completed in 4 phases, with 68 residences being developed in Phase I, 20 residences in Phase II, 35 Residences in Phase III, and 32 residences in Phase IV. The residences will be developed across 155 developed lots on 95.15 acres of land. In addition, the proposed development will include open space, nature preserve, & an amenity center.

The current plans for the land include the subdivision of these parcels into 155 lots and the construction of 155 improved single-family residences. The delivery of these residences will occur as they are completed, and we estimate that the units will sell out within a period of five years of the valuation date.