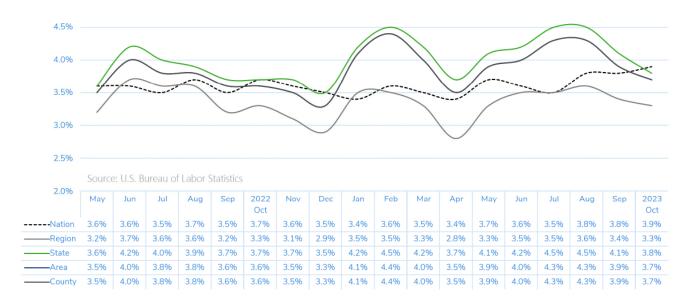

for chip and semiconductor manufacturing. Texas Instruments has broken ground on a \$30 billion campus. In addition, GlobiTech announced plans to build a \$5 billion plant. When fully staffed, the facility will create 1,500 new jobs and produce more than 1 million silicon wafers monthly.

These plans will galvanize the commercial and socio-economic linkages between Dallas-Fort Worth and Sherman-Denison, potentially attracting more firms and people to the region. In turn, Sherman-Denison will need more housing options for current and future residents to support expected growth to the region.

#### Unemployment

The following graphs charts the trailing 18 months and trailing 10 years unemployment rate for the United States, South Region, Texas, Sherman-Denison, TX MSA, and Grayson County.



#### MONTHLY UNEMPLOYMENT RATE (18 MONTHS)

### ANNUAL UNEMPLOYMENT RATE (10 YEARS)



### Employment

The following chart shows the trailing 10 years employment for the state of Texas, Sherman-Denison, TX MSA, and Grayson County.

|      | STATE & REGIONAL EMPLOYMENT |        |        |        |        |        |  |  |  |
|------|-----------------------------|--------|--------|--------|--------|--------|--|--|--|
| YEAR | STATE                       | % CHG. | AREA   | % CHG. | COUNTY | % CHG. |  |  |  |
| 2013 | 12,022,272                  | 1.9%   | 56,592 | 1.4%   | 56,592 | 1.4%   |  |  |  |
| 2014 | 12,333,076                  | 2.5%   | 57,302 | 1.2%   | 57,302 | 1.2%   |  |  |  |
| 2015 | 12,503,464                  | 1.4%   | 57,580 | 0.5%   | 57,580 | 0.5%   |  |  |  |
| 2016 |