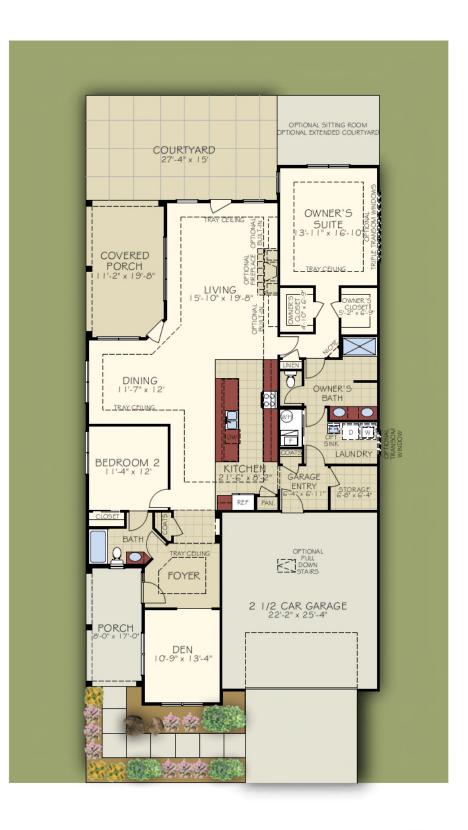

The subject property is a single family subdivision development located on the southwest corner of S Eisenhower Pkwy and Texoma Pkwy in Denison, TX, in the Sherman-Denison submarket. Based on the information provided to the appraiser, the proposed development will consist of a total of 155 single family residences that average 1,826 SF in size to be sold out upon completion. These residences will be completed in 4 phases, with 68 residences being developed in Phase I, 20 residences in Phase II, 35 Residences in Phase III, and 32 residences in Phase IV. The residences will be developed across 155 developed lots on 95.15 acres of land. In addition, the proposed development will include open space, nature preserve, & an amenity center.

# DRAFT

Daniel Maher, MAI Senior Director State Certified General Real Estate Appraiser Texas License No.1338192 Expiration Date 10/31/2024 469 547 3915 daniel.maher@kroll.com

January 11, 2024

|                                                                                                                                                                                                                                                                                                                                    | PROPERTY IDENTIFICATION                                                                                                                                                                                                                                                      |
|------------------------------------------------------------------------------------------------------------------------------------------------------------------------------------------------------------------------------------------------------------------------------------------------------------------------------------|------------------------------------------------------------------------------------------------------------------------------------------------------------------------------------------------------------------------------------------------------------------------------|
| Name<br>Property<br>Address<br>City, State Zip<br>County<br>MSA<br>Market / Submarket<br>Geocode<br>Census Tract                                                                                                                                                                                                                   | The Courtyards at Katy Trail<br>Single Family Residential - Housin<br>Southwest Corner of S Eisenhower Pkwy & Texoma Pkwy<br>Denison, Texas 75020<br>Grayson County<br>Sherman-Denison, TX MSA<br>Sherman-Denison / Sherman-Denison<br>33.716677,-96.565013<br>48-215-024129 |
|                                                                                                                                                                                                                                                                                                                                    | SITE DESCRIPTION                                                                                                                                                                                                                                                             |
| Number of Parcels<br>Assessor Parcel Numbers<br>Land Area<br>Usable<br>Total<br>Proposed Lots<br>Zoning<br>Shape<br>Topography<br>Flood Zone<br>Seismic Zone                                                                                                                                                                       | 6<br>151319, 151337, 151365, 151320, 151364, 151332<br>Square Feet Acres<br>4,144,603 95.15<br>4,144,603 95.15<br>155<br>Multiple (SF5, SF7.5, A, & C)<br>Irregular<br>Level at street grade<br>Zone AE & Zone X (Unshaded)<br>Low Risk                                      |
|                                                                                                                                                                                                                                                                                                                                    | IMPROVEMENT DESCRIPTION                                                                                                                                                                                                                                                      |
| Net Rentable Area (NRA)<br>Gross Building Area (GBA)<br>Proposed Units<br>Proposed Unit Size<br>Total Proposed Buildings<br>Floors<br>Year Built<br>Actual Age<br>Effective Age<br>Economic Life<br>Remaining Useful Life<br>Building Class<br>Site Coverage Ratio<br>Parking<br>Project Amenities<br>Laundry<br>Security Features | 282,969<br>282,969<br>155<br>1,826 SF<br>155<br>1 & 2 Floors<br>2024<br>0 Years<br>0 Years<br>0 Years<br>45 Years<br>45 Years<br>D<br>3.4%<br>1.4 / 1,000 SF NRA<br>Open space & amenity center<br>None<br>None                                                              |
|                                                                                                                                                                                                                                                                                                                                    | QUALITATIVE ANALYSIS                                                                                                                                                                                                                                                         |
| Site Quality<br>Site Access<br>Site Exposure<br>Site Utility<br>Building Quality<br>Building Condition<br>Building Appeal                                                                                                                                                                                                          | Good<br>Good<br>Good<br>Good<br>Good<br>Good                                                                                                                                                                                                                                 |