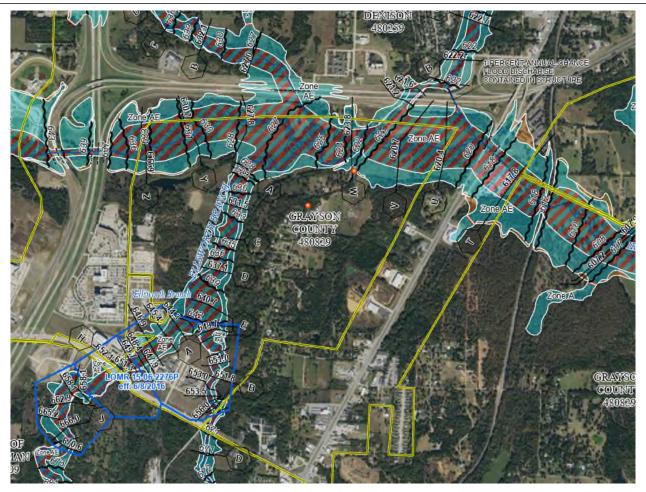

# DRAFT

Daniel Maher, MAI Senior Director State Certified General Real Estate Appraiser Texas License No.1338192 Expiration Date 10/31/2024 469 547 3915 daniel.maher@kroll.com

January 11, 2024

|                                                                                                                                                                                                                                                                                                                                    | PROPERTY IDENTIFICATION                                                                                                                                                                                                                                                      |
|------------------------------------------------------------------------------------------------------------------------------------------------------------------------------------------------------------------------------------------------------------------------------------------------------------------------------------|------------------------------------------------------------------------------------------------------------------------------------------------------------------------------------------------------------------------------------------------------------------------------|
| Name<br>Property<br>Address<br>City, State Zip<br>County<br>MSA<br>Market / Submarket<br>Geocode<br>Census Tract                                                                                                                                                                                                                   | The Courtyards at Katy Trail<br>Single Family Residential - Housin<br>Southwest Corner of S Eisenhower Pkwy & Texoma Pkwy<br>Denison, Texas 75020<br>Grayson County<br>Sherman-Denison, TX MSA<br>Sherman-Denison / Sherman-Denison<br>33.716677,-96.565013<br>48-215-024129 |
|                                                                                                                                                                                                                                                                                                                                    | SITE DESCRIPTION                                                                                                                                                                                                                                                             |
| Number of Parcels<br>Assessor Parcel Numbers<br>Land Area<br>Usable<br>Total<br>Proposed Lots<br>Zoning<br>Shape<br>Topography<br>Flood Zone<br>Seismic Zone                                                                                                                                                                       | 6<br>151319, 151337, 151365, 151320, 151364, 151332<br>Square Feet Acres<br>4,144,603 95.15<br>4,144,603 95.15<br>155<br>Multiple (SF5, SF7.5, A, & C)<br>Irregular<br>Level at street grade<br>Zone AE & Zone X (Unshaded)<br>Low Risk                                      |
|                                                                                                                                                                                                                                                                                                                                    | IMPROVEMENT DESCRIPTION                                                                                                                                                                                                                                                      |
| Net Rentable Area (NRA)<br>Gross Building Area (GBA)<br>Proposed Units<br>Proposed Unit Size<br>Total Proposed Buildings<br>Floors<br>Year Built<br>Actual Age<br>Effective Age<br>Economic Life<br>Remaining Useful Life<br>Building Class<br>Site Coverage Ratio<br>Parking<br>Project Amenities<br>Laundry<br>Security Features | 282,969<br>282,969<br>155<br>1,826 SF<br>155<br>1 & 2 Floors<br>2024<br>0 Years<br>0 Years<br>0 Years<br>45 Years<br>45 Years<br>D<br>3.4%<br>1.4 / 1,000 SF NRA<br>Open space & amenity center<br>None<br>None                                                              |
|                                                                                                                                                                                                                                                                                                                                    | QUALITATIVE ANALYSIS                                                                                                                                                                                                                                                         |
| Site Quality<br>Site Access<br>Site Exposure<br>Site Utility<br>Building Quality<br>Building Condition<br>Building Appeal                                                                                                                                                                                                          | Good<br>Good<br>Good<br>Good<br>Good<br>Good                                                                                                                                                                                                                                 |