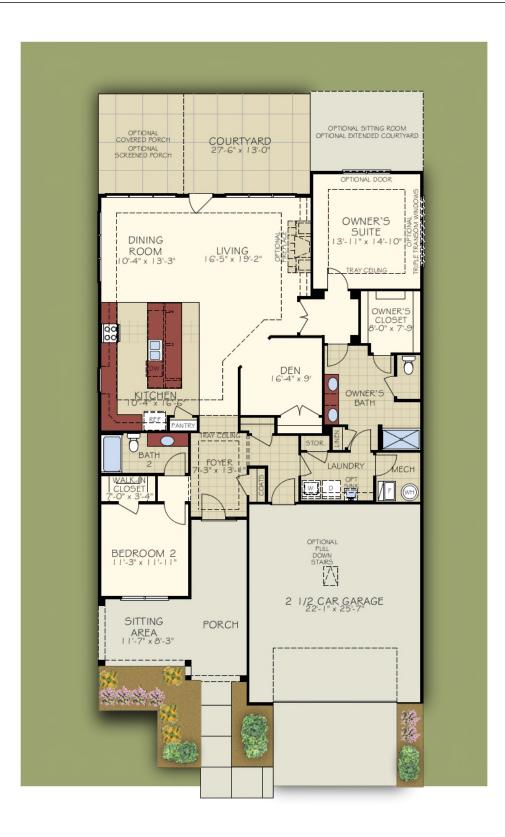

The subject property is a single family subdivision development located on the southwest corner of S Eisenhower Pkwy and Texoma Pkwy in Denison, TX, in the Sherman-Denison submarket. Based on the information provided to the appraiser, the proposed development will consist of a total of 155 single family residences that average 1,826 SF in size to be sold out upon completion. These residences will be completed in 4 phases, with 68 residences being developed in Phase I, 20 residences in Phase II, 35 Residences in Phase III, and 32 residences in Phase IV. The residences will be developed across 155 developed lots on 95.15 acres of land. In addition, the proposed development will include open space, nature preserve, & an amenity center.

# DRAFT

Daniel Maher, MAI Senior Director State Certified General Real Estate Appraiser Texas License No.1338192 Expiration Date 10/31/2024 469 547 3915 daniel.maher@kroll.com

January 11, 2024

|                                                                                                                                                                                                                                                                                                                                    | PROPERTY IDENTIFICATION                                                                                                                                                                                                                                                      |
|------------------------------------------------------------------------------------------------------------------------------------------------------------------------------------------------------------------------------------------------------------------------------------------------------------------------------------|------------------------------------------------------------------------------------------------------------------------------------------------------------------------------------------------------------------------------------------------------------------------------|
| Name<br>Property<br>Address<br>City, State Zip<br>County<br>MSA<br>Market / Submarket<br>Geocode<br>Census Tract                                                                                                                                                                                                                   | The Courtyards at Katy Trail<br>Single Family Residential - Housin<br>Southwest Corner of S Eisenhower Pkwy & Texoma Pkwy<br>Denison, Texas 75020<br>Grayson County<br>Sherman-Denison, TX MSA<br>Sherman-Denison / Sherman-Denison<br>33.716677,-96.565013<br>48-215-024129 |
|                                                                                                                                                                                                                                                                                                                                    | SITE DESCRIPTION                                                                                                                                                                                                                                                             |
| Number of Parcels<br>Assessor Parcel Numbers<br>Land Area<br>Usable<br>Total<br>Proposed Lots<br>Zoning<br>Shape<br>Topography<br>Flood Zone<br>Seismic Zone                                                                                                                                                                       | 6<br>151319, 151337, 151365, 151320, 151364, 151332<br>Square Feet Acres<br>4,144,603 95.15<br>4,144,603 95.15<br>155<br>Multiple (SF5, SF7.5, A, & C)<br>Irregular<br>Level at street grade<br>Zone AE & Zone X (Unshaded)<br>Low Risk                                      |
|                                                                                                                                                                                                                                                                                                                                    | IMPROVEMENT DESCRIPTION                                                                                                                                                                                                                                                      |
| Net Rentable Area (NRA)<br>Gross Building Area (GBA)<br>Proposed Units<br>Proposed Unit Size<br>Total Proposed Buildings<br>Floors<br>Year Built<br>Actual Age<br>Effective Age<br>Economic Life<br>Remaining Useful Life<br>Building Class<br>Site Coverage Ratio<br>Parking<br>Project Amenities<br>Laundry<br>Security Features | 282,969<br>282,969<br>155<br>1,826 SF<br>155<br>1 & 2 Floors<br>2024<br>0 Years<br>0 Years<br>0 Years<br>45 Years<br>45 Years<br>D<br>3.4%<br>1.4 / 1,000 SF NRA<br>Open space & amenity center<br>None<br>None                                                              |
|                                                                                                                                                                                                                                                                                                                                    | QUALITATIVE ANALYSIS                                                                                                                                                                                                                                                         |
| Site Quality<br>Site Access<br>Site Exposure<br>Site Utility<br>Building Quality<br>Building Condition<br>Building Appeal                                                                                                                                                                                                          | Good<br>Good<br>Good<br>Good<br>Good<br>Good                                                                                                                                                                                                                                 |