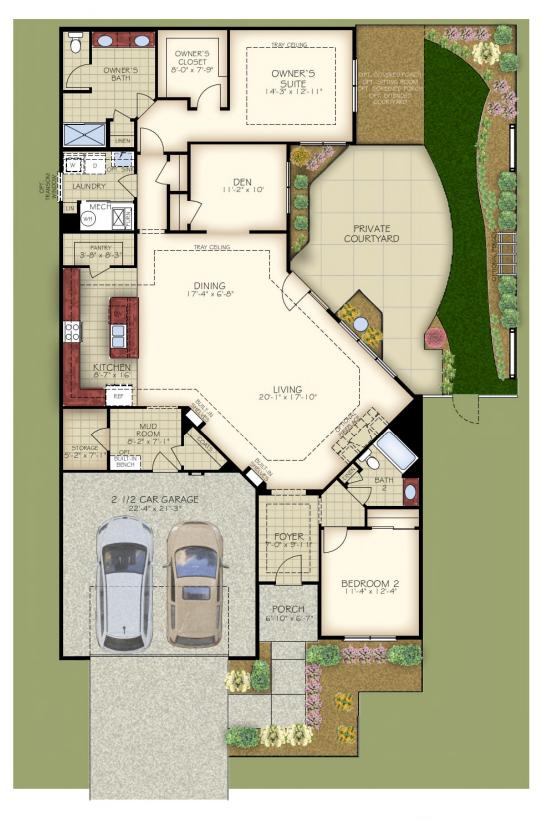

January 11, 2024

(Continued)

| AGGREGATE VALUE OF COMPLETED HOMES<br>The Courtyards at Katy Trail<br>As of December 18, 2023 |                          |                             |          |           |  |  |  |
|-----------------------------------------------------------------------------------------------|--------------------------|-----------------------------|----------|-----------|--|--|--|
| Home ID                                                                                       | Model Characteristics    | Interior Building Area (SF) | Model    | Value     |  |  |  |
| Home No. 1/ Capri IV (Upon Completion)                                                        | 3 Bedrooms / 3 Bathrooms | 1,407                       | Capri IV | \$480,000 |  |  |  |
| Iome No. 2/ Capri IV (Upon Completion)                                                        | 3 Bedrooms / 3 Bathrooms | 1,407                       | Capri IV | \$480,000 |  |  |  |
| lome No. 3/ Capri IV (Upon Completion)                                                        | 3 Bedrooms / 3 Bathrooms | 1,407                       | Capri IV | \$480,000 |  |  |  |
| ome No. 4/ Capri IV (Upon Completion)                                                         | 3 Bedrooms / 3 Bathrooms | 1,407                       | Capri IV | \$480,000 |  |  |  |
| lome No. 5/ Capri IV (Upon Completion)                                                        | 3 Bedrooms / 3 Bathrooms | 1,407                       | Capri IV | \$480,000 |  |  |  |
|                                                                                               |                          |                             |          |           |  |  |  |
| Home No. 6/ Capri IV (Upon Completion)                                                        | 3 Bedrooms / 3 Bathrooms | 1,407                       | Capri IV | \$480,000 |  |  |  |
| Home No. 7/ Capri IV (Upon Completion)                                                        | 3 Bedrooms / 3 Bathrooms | 1,407                       | Capri IV | \$480,000 |  |  |  |
| Home No. 8/ Capri IV (Upon Completion)                                                        | 3 Bedrooms / 3 Bathrooms | 1,407                       | Capri IV | \$480,000 |  |  |  |
| Home No. 9/ Capri IV (Upon Completion)                                                        | 3 Bedrooms / 3 Bathrooms | 1,407                       | Capri IV | \$480,000 |  |  |  |
| łome No. 10/ Capri IV (Upon Completion)                                                       | 3 Bedrooms / 3 Bathrooms | 1,407                       | Capri IV | \$480,000 |  |  |  |
| Home No. 11/ Palazzo (Upon Completion)                                                        | 3 Bedrooms / 3 Bathrooms | 1,519                       | Palazzo  | \$490,000 |  |  |  |
| lome No. 12/ Palazzo (Upon Completion)                                                        | 3 Bedrooms / 3 Bathrooms | 1,519                       | Palazzo  | \$490,000 |  |  |  |
| Home No. 13/ Palazzo (Upon Completion)                                                        | 3 Bedrooms / 3 Bathrooms | 1,519                       | Palazzo  | \$490,000 |  |  |  |
| Home No. 14/ Palazzo (Upon Completion)                                                        | 3 Bedrooms / 3 Bathrooms |                             | Palazzo  | \$490,000 |  |  |  |
|                                                                                               |                          | 1,519                       |          |           |  |  |  |
| Home No. 15/ Palazzo (Upon Completion)                                                        | 3 Bedrooms / 3 Bathrooms | 1,519                       | Palazzo  | \$490,000 |  |  |  |
| lome No. 16/ Palazzo (Upon Completion)                                                        | 3 Bedrooms / 3 Bathrooms | 1,519                       | Palazzo  | \$490,000 |  |  |  |
| Home No. 17/ Palazzo (Upon Completion)                                                        | 3 Bedrooms / 3 Bathrooms | 1,519                       | Palazzo  | \$490,000 |  |  |  |
| Home No. 18/ Palazzo (Upon Completion)                                                        | 3 Bedrooms / 3 Bathrooms | 1,519                       | Palazzo  | \$490,000 |  |  |  |
| Home No. 19/ Palazzo (Upon Completion)                                                        | 3 Bedrooms / 3 Bathrooms | 1,519                       | Palazzo  | \$490,000 |  |  |  |
|                                                                                               |                          |                             |          |           |  |  |  |
| Home No. 20/ Palazzo (Upon Completion)                                                        | 3 Bedrooms / 3 Bathrooms | 1,519                       | Palazzo  | \$490,000 |  |  |  |
| Home No. 21/ Palazzo (Upon Completion)                                                        | 3 Bedrooms / 3 Bathrooms | 1,519                       | Palazzo  | \$490,000 |  |  |  |
| Home No. 22/ Palazzo (Upon Completion)                                                        | 3 Bedrooms / 3 Bathrooms | 1,519                       | Palazzo  | \$490,000 |  |  |  |
| łome No. 23/ Palazzo (Upon Completion)                                                        | 3 Bedrooms / 3 Bathrooms | 1,519                       | Palazzo  | \$490,000 |  |  |  |
| Home No. 24/ Palazzo (Upon Completion)                                                        | 3 Bedrooms / 3 Bathrooms | 1,519                       | Palazzo  | \$490,000 |  |  |  |
| Home No. 25/ Palazzo (Upon Completion)                                                        | 3 Bedrooms / 3 Bathrooms | 1,519                       | Palazzo  | \$490,000 |  |  |  |
| Home No. 26/ Palazzo (Upon Completion)                                                        | 3 Bedrooms / 3 Bathrooms | 1,519                       | Palazzo  | \$490,000 |  |  |  |
|                                                                                               |                          |                             |          |           |  |  |  |
| Home No. 27/ Palazzo (Upon Completion)                                                        | 3 Bedrooms / 3 Bathrooms | 1,519                       | Palazzo  | \$490,000 |  |  |  |
| lome No. 28/ Palazzo (Upon Completion)                                                        | 3 Bedrooms / 3 Bathrooms | 1,519                       | Palazzo  | \$490,000 |  |  |  |
| Home No. 29/ Palazzo (Upon Completion)                                                        | 3 Bedrooms / 3 Bathrooms | 1,519                       | Palazzo  | \$490,000 |  |  |  |
| Home No. 30/ Palazzo (Upon Completion)                                                        | 3 Bedrooms / 3 Bathrooms | 1,519                       | Palazzo  | \$490,000 |  |  |  |
| Home No. 31/ Portico (Upon Completion)                                                        | 3 Bedrooms / 3 Bathrooms | 1,776                       | Portico  | \$520,000 |  |  |  |
| Home No. 32/ Portico (Upon Completion)                                                        | 3 Bedrooms / 3 Bathrooms | 1,776                       | Portico  | \$520,000 |  |  |  |
|                                                                                               |                          |                             |          |           |  |  |  |
| Home No. 33/ Portico (Upon Completion)                                                        | 3 Bedrooms / 3 Bathrooms | 1,776                       | Portico  | \$520,000 |  |  |  |
| Home No. 34/ Portico (Upon Completion)                                                        | 3 Bedrooms / 3 Bathrooms | 1,776                       | Portico  | \$520,000 |  |  |  |
| Home No. 35/ Portico (Upon Completion)                                                        | 3 Bedrooms / 3 Bathrooms | 1,776                       | Portico  | \$520,000 |  |  |  |
| Home No. 36/ Portico (Upon Completion)                                                        | 3 Bedrooms / 3 Bathrooms | 1,776                       | Portico  | \$520,000 |  |  |  |
| Home No. 37/ Portico (Upon Completion)                                                        | 3 Bedrooms / 3 Bathrooms | 1,776                       | Portico  | \$520,000 |  |  |  |
| Home No. 38/ Portico (Upon Completion)                                                        | 3 Bedrooms / 3 Bathrooms | 1,776                       | Portico  | \$520,000 |  |  |  |
|                                                                                               |                          |                             |          |           |  |  |  |
| Home No. 39/ Portico (Upon Completion)                                                        | 3 Bedrooms / 3 Bathrooms | 1,776                       | Portico  | \$520,000 |  |  |  |
| Home No. 40/ Portico (Upon Completion)                                                        | 3 Bedrooms / 3 Bathrooms | 1,776                       | Portico  | \$520,000 |  |  |  |
| Home No. 41/ Portico (Upon Completion)                                                        | 3 Bedrooms / 3 Bathrooms | 1,776                       | Portico  | \$520,000 |  |  |  |
| Home No. 42/ Portico (Upon Completion)                                                        | 3 Bedrooms / 3 Bathrooms | 1,776                       | Portico  | \$520,000 |  |  |  |
| Home No. 43/ Portico (Upon Completion)                                                        | 3 Bedrooms / 3 Bathrooms | 1,776                       | Portico  | \$520,000 |  |  |  |
| Home No. 44/ Portico (Upon Completion)                                                        | 3 Bedrooms / 3 Bathrooms | 1,776                       | Portico  | \$520,000 |  |  |  |
| Home No. 45/ Portico (Upon Completion)                                                        | 3 Bedrooms / 3 Bathrooms | 1,776                       | Portico  | \$520,000 |  |  |  |
|                                                                                               |                          |                             |          |           |  |  |  |
| Home No. 46/ Portico (Upon Completion)                                                        | 3 Bedrooms / 3 Bathrooms | 1,776                       | Portico  | \$520,000 |  |  |  |
| Iome No. 47/ Portico (Upon Completion)                                                        | 3 Bedrooms / 3 Bathrooms | 1,776                       | Portico  | \$520,000 |  |  |  |
| Home No. 48/ Portico (Upon Completion)                                                        | 3 Bedrooms / 3 Bathrooms | 1,776                       | Portico  | \$520,000 |  |  |  |
| Home No. 49/ Portico (Upon Completion)                                                        | 3 Bedrooms / 3 Bathrooms | 1,776                       | Portico  | \$520,000 |  |  |  |
| Home No. 50/ Portico (Upon Completion)                                                        | 3 Bedrooms / 3 Bathrooms | 1,776                       | Portico  | \$520,000 |  |  |  |
| Home No. 51/ Portico (Upon Completion)                                                        | 3 Bedrooms / 3 Bathrooms | 1,776                       | Portico  | \$520,000 |  |  |  |
|                                                                                               |                          |                             |          |           |  |  |  |
| Home No. 52/ Portico (Upon Completion)                                                        | 3 Bedrooms / 3 Bathrooms | 1,776                       | Portico  | \$520,000 |  |  |  |
| Iome No. 53/ Portico (Upon Completion)                                                        | 3 Bedrooms / 3 Bathrooms | 1,776                       | Portico  | \$520,000 |  |  |  |
| Home No. 54/ Portico (Upon Completion)                                                        | 3 Bedrooms / 3 Bathrooms | 1,776                       | Portico  | \$520,000 |  |  |  |
| Home No. 55/ Portico (Upon Completion)                                                        | 3 Bedrooms / 3 Bathrooms | 1,776                       | Portico  | \$520,000 |  |  |  |
| Iome No. 56/ Portico (Upon Completion)                                                        | 3 Bedrooms / 3 Bathrooms | 1,776                       | Portico  | \$520,000 |  |  |  |
| Home No. 57/ Portico (Upon Completion)                                                        | 3 Bedrooms / 3 Bathrooms | 1,776                       | Portico  | \$520,000 |  |  |  |
|                                                                                               |                          |                             |          |           |  |  |  |
| Home No. 58/ Portico (Upon Completion)                                                        | 3 Bedrooms / 3 Bathrooms | 1,776                       | Portico  | \$520,000 |  |  |  |
| Iome No. 59/ Portico (Upon Completion)                                                        | 3 Bedrooms / 3 Bathrooms | 1,776                       | Portico  | \$520,000 |  |  |  |
| Home No. 60/ Portico (Upon Completion)                                                        | 3 Bedrooms / 3 Bathrooms | 1,776                       | Portico  | \$520,000 |  |  |  |
| Home No. 61/ Portico (Upon Completion)                                                        | 3 Bedrooms / 3 Bathrooms | 1,776                       | Portico  | \$520,000 |  |  |  |
| Iome No. 62/ Portico (Upon Completion)                                                        | 3 Bedrooms / 3 Bathrooms | 1,776                       | Portico  | \$520,000 |  |  |  |
| Home No. 63/ Portico (Upon Completion)                                                        | 3 Bedrooms / 3 Bathrooms | 1,776                       | Portico  | \$520,000 |  |  |  |
|                                                                                               |                          |                             |          |           |  |  |  |
| Iome No. 64/ Portico (Upon Completion)                                                        | 3 Bedrooms / 3 Bathrooms | 1,776                       | Portico  | \$520,000 |  |  |  |
| Home No. 65/ Portico (Upon Completion)                                                        | 3 Bedrooms / 3 Bathrooms | 1,776                       | Portico  | \$520,000 |  |  |  |
| Iome No. 66/ Portico (Upon Completion)                                                        | 3 Bedrooms / 3 Bathrooms | 1,776                       | Portico  | \$520,000 |  |  |  |
| Home No. 67/ Portico (Upon Completion)                                                        | 3 Bedrooms / 3 Bathrooms | 1,776                       | Portico  | \$520,000 |  |  |  |
| Home No. 68/ Portico (Upon Completion)                                                        | 3 Bedrooms / 3 Bathrooms | 1,776                       | Portico  | \$520,000 |  |  |  |
|                                                                                               |                          |                             |          |           |  |  |  |
| Home No. 69/ Portico (Upon Completion)                                                        | 3 Bedrooms / 3 Bathrooms | 1,776                       | Portico  | \$520,000 |  |  |  |
| Iome No. 70/ Portico (Upon Completion)                                                        | 3 Bedrooms / 3 Bathrooms | 1,776                       | Portico  | \$520,000 |  |  |  |
| Iome No. 71/ Portico (Upon Completion)                                                        | 3 Bedrooms / 3 Bathrooms | 1,776                       | Portico  | \$520,000 |  |  |  |
| Home No. 72/ Portico (Upon Completion)                                                        | 3 Bedrooms / 3 Bathrooms | 1,776                       | Portico  | \$520,000 |  |  |  |
| Iome No. 73/ Portico (Upon Completion)                                                        | 3 Bedrooms / 3 Bathrooms | 1,776                       | Portico  | \$520,000 |  |  |  |
|                                                                                               |                          |                             |          |           |  |  |  |
| Home No. 74/ Portico (Upon Completion)                                                        | 3 Bedrooms / 3 Bathrooms | 1,776                       | Portico  | \$520,000 |  |  |  |
| Iome No. 75/ Portico (Upon Completion)                                                        | 3 Bedrooms / 3 Bathrooms | 1,776                       | Portico  | \$520,000 |  |  |  |
| Iome No. 76/ Portico (Upon Completion)                                                        | 3 Bedrooms / 3 Bathrooms | 1,776                       | Portico  | \$520,000 |  |  |  |
| Iome No. 77/ Portico (Upon Completion)                                                        | 3 Bedrooms / 3 Bathrooms | 1,776                       | Portico  | \$520,000 |  |  |  |
| Tome No. 777 Portico (Opon Completion)                                                        |                          |                             |          |           |  |  |  |