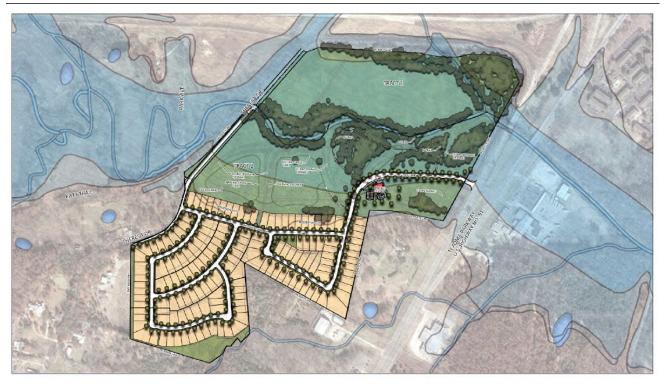

The subject property is a single family subdivision development located on the southwest corner of S Eisenhower Pkwy and Texoma Pkwy in Denison, TX, in the Sherman-Denison submarket. Based on the information provided to the appraiser, the proposed development will consist of a total of 155 single family residences that average 1,826 SF in size to be sold out upon completion. These residences will be completed in 4 phases, with 68 residences being developed in Phase I, 20 residences in Phase II, 35 Residences in Phase III, and 32 residences in Phase IV. The residences will be developed across 155 developed lots on 95.15 acres of land. In addition, the proposed development will include open space, nature preserve, & an amenity center.

The current plans for the land include the subdivision of these parcels into 155 lots and the construction of 155 improved single-family residences. The delivery of these residences will occur as they are completed, and we estimate that the units will sell out within a period of five years of the valuation date.