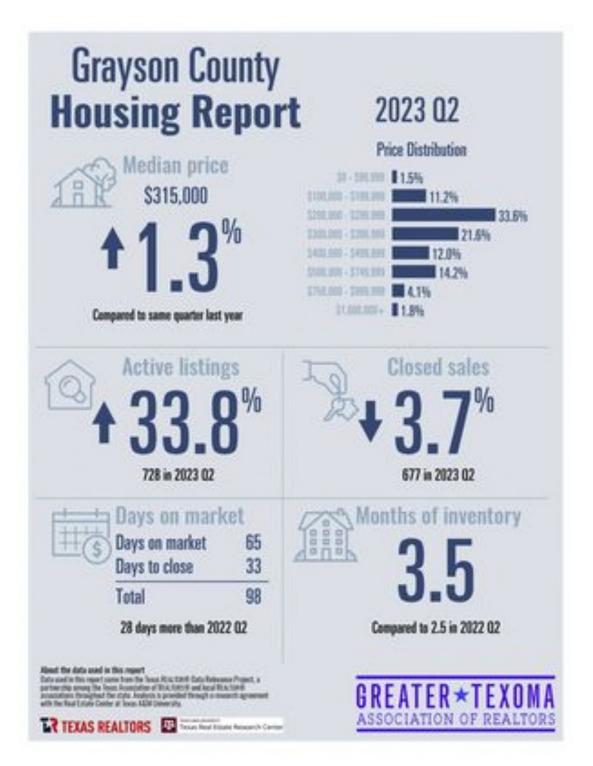

|
| Religious                     | + 2.4%      |
| Education                     | + 17,9%     |
| Total Residential             | - 10.0%     |
| New single family             | -22,9%      |
| New multifamily               | + 23.0%     |
| Total Private                 | + 1.0%      |
| * Private construction        |             |
| Source: U.S. Cansus Bureau; s | easonally   |



In addition, the following is taken from the Greater Texoma Association of Realtors 2Q 2023 (most recent) housing supply overview and monthly report detailing the Grayson County, Denison, and Sherman residential markets. Lastly, we have included the most recent data from NTREIS showing the most recent median original list price, median sales price, and median days on the market in the subject's market.





















#### (Continued)



### Conclusion

Based on the charts above, the subject's residential market is experiencing stable market conditions, even while the market is slowing due to the high interest rate environment. Housing prices and listings have both increased in the subject's market from a year ago, but sales amount have been flat to decreasing and DOM for both Grayson county and Denison have increased from a year ago.



# Site Description

The following summaries the salient characteristics of the subject site:

| Address