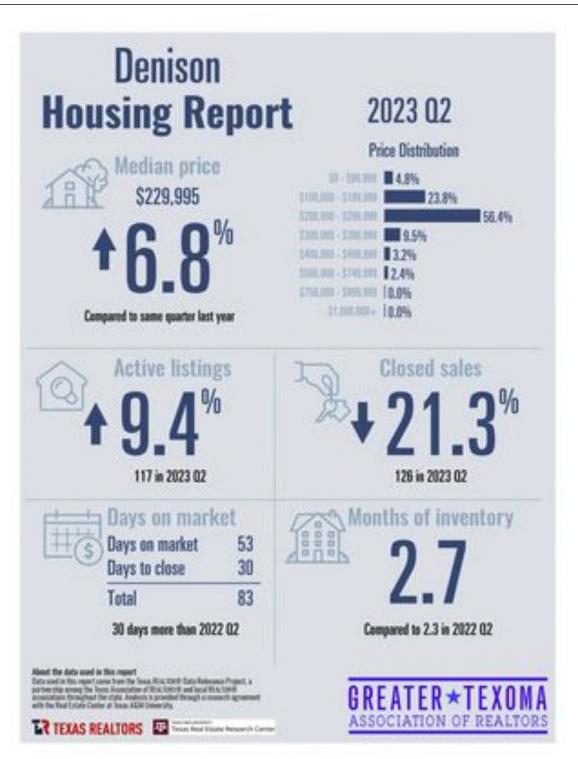

|
| Religious                     | + 2.4%      |
| Education                     | + 17,9%     |
| Total Residential             | - 10.0%     |
| New single family             | -22,9%      |
| New multifamily               | + 23.0%     |
| Total Private                 | + 1.0%      |
| * Private construction        |             |
| Source: U.S. Cansus Bureau; s | easonally   |



In addition, the following is taken from the Greater Texoma Association of Realtors 2Q 2023 (most recent) housing supply overview and monthly report detailing the Grayson County, Denison, and Sherman residential markets. Lastly, we have included the most recent data from NTREIS showing the most recent median original list price, median sales price, and median days on the market in the subject's market.





















#### (Continued)



### Conclusion

Based on the charts above, the subject's residential market is experiencing stable market conditions, even while the market is slowing due to the high interest rate environment. Housing prices and listings have both increased in the subject's market from a year ago, but sales amount have been flat to decreasing and DOM for both Grayson county and Denison have increased from a year ago.



# Site Description

The following summaries the salient characteristics of the subject site:

| Address