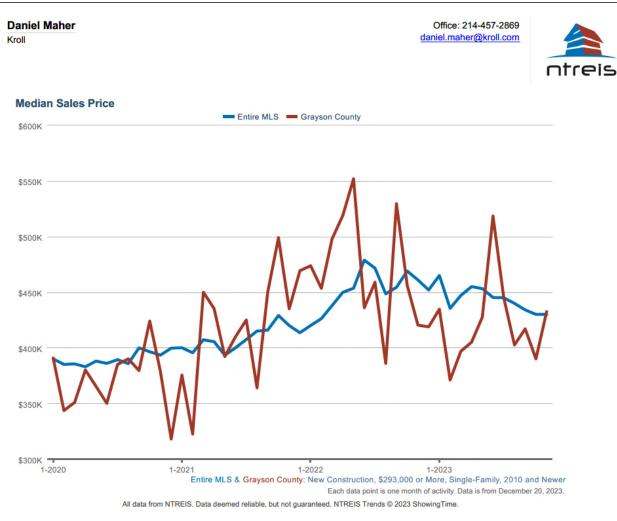

s                     | + 2.4%      |
| Education                     | + 17,9%     |
| Total Residential             | - 10.0%     |
| New single family             | -22,9%      |
| New multifamily               | + 23.0%     |
| Total Private                 | + 1.0%      |
| * Private construction        |             |
| Source: U.S. Cansus Bureau; s | easonally   |



In addition, the following is taken from the Greater Texoma Association of Realtors 2Q 2023 (most recent) housing supply overview and monthly report detailing the Grayson County, Denison, and Sherman residential markets. Lastly, we have included the most recent data from NTREIS showing the most recent median original list price, median sales price, and median days on the market in the subject's market.





















#### (Continued)



### Conclusion

Based on the charts above, the subject's residential market is experiencing stable market conditions, even while the market is slowing due to the high interest rate environment. Housing prices and listings have both increased in the subject's market from a year ago, but sales amount have been flat to decreasing and DOM for both Grayson county and Denison have increased from a year ago.



# Site Description

The following summaries the salient characteristics of the subject site:

| Address                                                                                                                                                                                                                                                                   | Sout