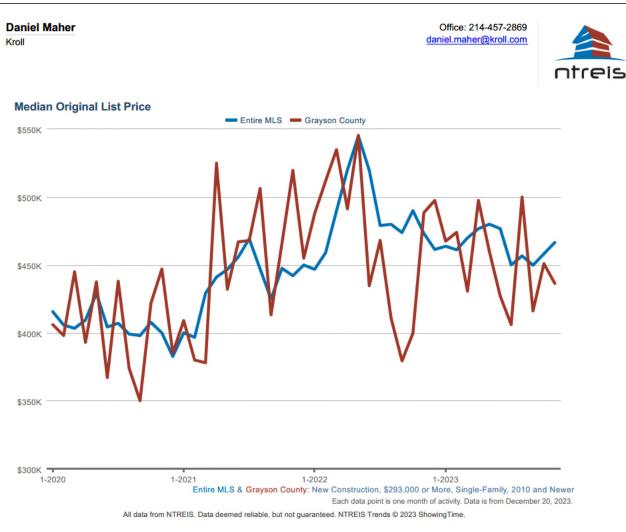

gious                     | + 2.4%      |
| Education                     | + 17,9%     |
| Total Residential             | - 10.0%     |
| New single family             | -22,9%      |
| New multifamily               | + 23.0%     |
| Total Private                 | + 1.0%      |
| * Private construction        |             |
| Source: U.S. Cansus Bureau; s | easonally   |



In addition, the following is taken from the Greater Texoma Association of Realtors 2Q 2023 (most recent) housing supply overview and monthly report detailing the Grayson County, Denison, and Sherman residential markets. Lastly, we have included the most recent data from NTREIS showing the most recent median original list price, median sales price, and median days on the market in the subject's market.





















#### (Continued)



### Conclusion

Based on the charts above, the subject's residential market is experiencing stable market conditions, even while the market is slowing due to the high interest rate environment. Housing prices and listings have both increased in the subject's market from a year ago, but sales amount have been flat to decreasing and DOM for both Grayson county and Denison have increased from a year ago.



# Site Description

The following summaries the salient characteristics of the subject site:

| Address                                                                                                                                                                                                                                                                   |