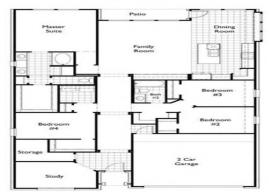

# DRAFT

Daniel Maher, MAI Senior Director State Certified General Real Estate Appraiser Texas License No.1338192 Expiration Date 10/31/2024 469 547 3915 daniel.maher@kroll.com

January 11, 2024

|                                                                                                                                                                                                                                                                                                                                    | PROPERTY IDENTIFICATION                                                                                                                                                                                                                                                      |
|------------------------------------------------------------------------------------------------------------------------------------------------------------------------------------------------------------------------------------------------------------------------------------------------------------------------------------|------------------------------------------------------------------------------------------------------------------------------------------------------------------------------------------------------------------------------------------------------------------------------|
| Name<br>Property<br>Address<br>City, State Zip<br>County<br>MSA<br>Market / Submarket<br>Geocode<br>Census Tract                                                                                                                                                                                                                   | The Courtyards at Katy Trail<br>Single Family Residential - Housin<br>Southwest Corner of S Eisenhower Pkwy & Texoma Pkwy<br>Denison, Texas 75020<br>Grayson County<br>Sherman-Denison, TX MSA<br>Sherman-Denison / Sherman-Denison<br>33.716677,-96.565013<br>48-215-024129 |
|                                                                                                                                                                                                                                                                                                                                    | SITE DESCRIPTION                                                                                                                                                                                                                                                             |
| Number of Parcels<br>Assessor Parcel Numbers<br>Land Area<br>Usable<br>Total<br>Proposed Lots<br>Zoning<br>Shape<br>Topography<br>Flood Zone<br>Seismic Zone                                                                                                                                                                       | 6<br>151319, 151337, 151365, 151320, 151364, 151332<br>Square Feet Acres<br>4,144,603 95.15<br>4,144,603 95.15<br>155<br>Multiple (SF5, SF7.5, A, & C)<br>Irregular<br>Level at street grade<br>Zone AE & Zone X (Unshaded)<br>Low Risk                                      |
|                                                                                                                                                                                                                                                                                                                                    | IMPROVEMENT DESCRIPTION                                                                                                                                                                                                                                                      |
| Net Rentable Area (NRA)<br>Gross Building Area (GBA)<br>Proposed Units<br>Proposed Unit Size<br>Total Proposed Buildings<br>Floors<br>Year Built<br>Actual Age<br>Effective Age<br>Economic Life<br>Remaining Useful Life<br>Building Class<br>Site Coverage Ratio<br>Parking<br>Project Amenities<br>Laundry<br>Security Features | 282,969<br>282,969<br>155<br>1,826 SF<br>155<br>1 & 2 Floors<br>2024<br>0 Years<br>0 Years<br>0 Years<br>45 Years<br>45 Years<br>D<br>3.4%<br>1.4 / 1,000 SF NRA<br>Open space & amenity center<br>None<br>None                                                              |
|                                                                                                                                                                                                                                                                                                                                    | QUALITATIVE ANALYSIS                                                                                                                                                                                                                                                         |
| Site Quality<br>Site Access<br>Site Exposure<br>Site Utility<br>Building Quality<br>Building Condition<br>Building Appeal                                                                                                                                                                                                          | Good<br>Good<br>Good<br>Good<br>Good<br>Good                                                                                                                                                                                                                                 |