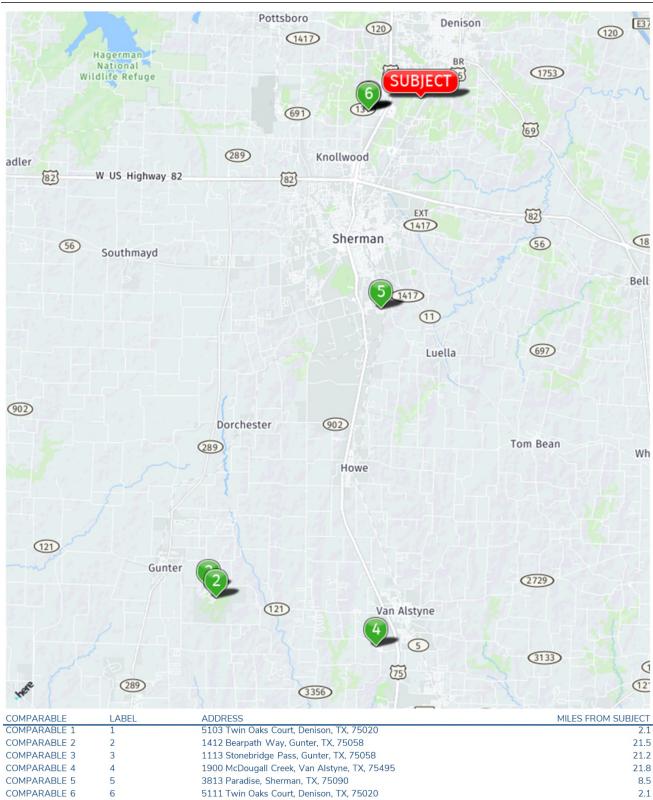

The subject property is a single family subdivision development located on the southwest corner of S Eisenhower Pkwy and Texoma Pkwy in Denison, TX, in the Sherman-Denison submarket. Based on the information provided to the appraiser, the proposed development will consist of a total of 155 single family residences that average 1,826 SF in size to be sold out upon completion. These residences will be completed in 4 phases, with 68 residences being developed in Phase I, 20 residences in Phase II, 35 Residences in Phase III, and 32 residences in Phase IV. The residences will be developed across 155 developed lots on 95.15 acres of land. In addition, the proposed development will include open space, nature preserve, & an amenity center.

The current plans for the land include the subdivision of these parcels into 155 lots and the construction of 155 improved single-family residences. The delivery of these residences will occur as they are completed, and we estimate that the units will sell out within a period of five years of the valuation date.

The following table conveys the final opinions of value that are developed in this appraisal:

| VALUATION SCENARIO                      | INTEREST APPRAISED  | EXPOSURE TIME     | EFFECTIVE DATE    | VALUE        |
|-----------------------------------------|---------------------|-------------------|-------------------|--------------|
| As-Is Market Value Going Concern        | Fee Simple Interest | 12 Months or Less | December 18, 2023 | \$5,700,000  |
| Aggregate Value of Completed Residences | Fee Simple Interest | 12 Months or Less | December 18, 2028 | \$81,140,000 |
|                                         | ADDITIONAL CON      | CLUSIONS          |                   |              |

| VALUATION SCENARIO                                    | INTEREST APPRAISED  | EXPOSURE TIME     | EFFECTIVE DATE    | VALUE        |
|-------------------------------------------------------|---------------------|-------------------|-------------------|--------------|
| As-Is Market Value Going Concern                      | Fee Simple Interest | 12 Months or Less | December 18, 2023 | \$5,700,000  |
| Aggregate Value of Completed Residences               | Fee Simple Interest | 12 Months or Less | December 18, 2028 | \$81,140,000 |
|                                                       | ADDITIONAL CON      | CLUSIONS          |                   |              |
| s Complete - Lots - Subject to Hypothetical Condition |                     |                   |                   | \$14,900,000 |