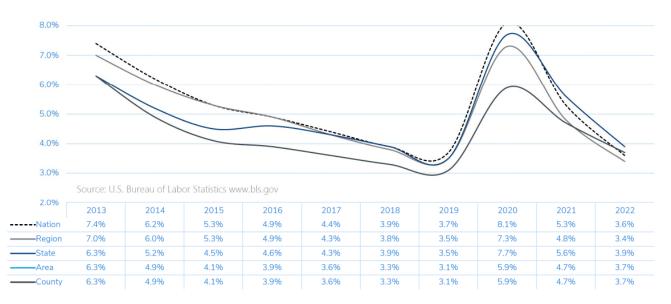

0 billion campus. In addition, GlobiTech announced plans to build a \$5 billion plant. When fully staffed, the facility will create 1,500 new jobs and produce more than 1 million silicon wafers monthly.

These plans will galvanize the commercial and socio-economic linkages between Dallas-Fort Worth and Sherman-Denison, potentially attracting more firms and people to the region. In turn, Sherman-Denison will need more housing options for current and future residents to support expected growth to the region.

#### Unemployment

The following graphs charts the trailing 18 months and trailing 10 years unemployment rate for the United States, South Region, Texas, Sherman-Denison, TX MSA, and Grayson County.



#### MONTHLY UNEMPLOYMENT RATE (18 MONTHS)

### ANNUAL UNEMPLOYMENT RATE (10 YEARS)



### Employment

The following chart shows the trailing 10 years employment for the state of Texas, Sherman-Denison, TX MSA, and Grayson County.

|      | STATE & REGIONAL EMPLOYMENT |        |        |        |        |        |  |  |  |
|------|-----------------------------|--------|--------|--------|--------|--------|--|--|--|
| YEAR | STATE                       | % CHG. | AREA   | % CHG. | COUNTY | % CHG. |  |  |  |
| 2013 | 12,022,272                  | 1.9%   | 56,592 | 1.4%   | 56,592 | 1.4%   |  |  |  |
| 2014 | 12,333,076                  | 2.5%   | 57,302 | 1.2%   | 57,302 | 1.2%   |  |  |  |
| 2015 | 12,503,464                  | 1.4%   | 57,580 | 0.5%   | 57,580 | 0.5%   |  |  |  |
| 2016 | 12,728,898                  | 1.8%   | 58,868 | 2.2%   | 58,868 | 2.2%   |  |  |  |
|