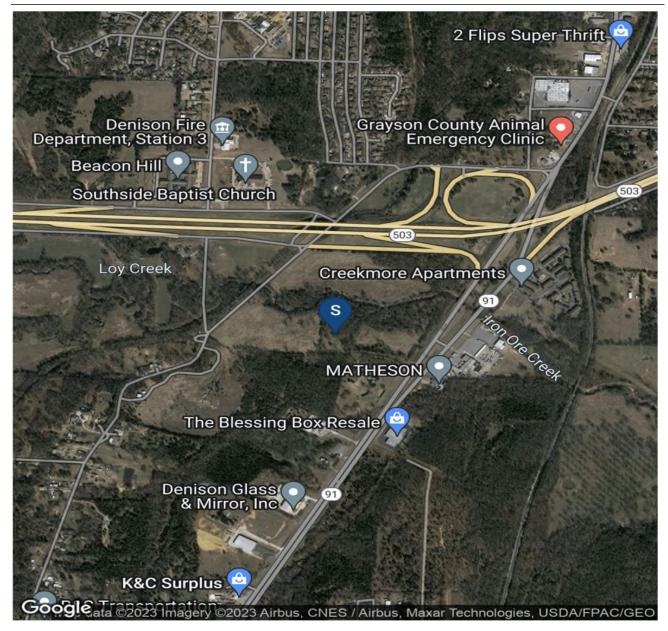

The subject property is a single family subdivision development located on the southwest corner of S Eisenhower Pkwy and Texoma Pkwy in Denison, TX, in the Sherman-Denison submarket. Based on the information provided to the appraiser, the proposed development will consist of a total of 155 single family residences that average 1,826 SF in size to be sold out upon completion. These residences will be completed in 4 phases, with 68 residences being developed in Phase I, 20 residences in Phase II, 35 Residences in Phase III, and 32 residences in Phase IV. The residences will be developed across 155 developed lots on 95.15 acres of land. In addition, the proposed development will include open space, nature preserve, & an amenity center.