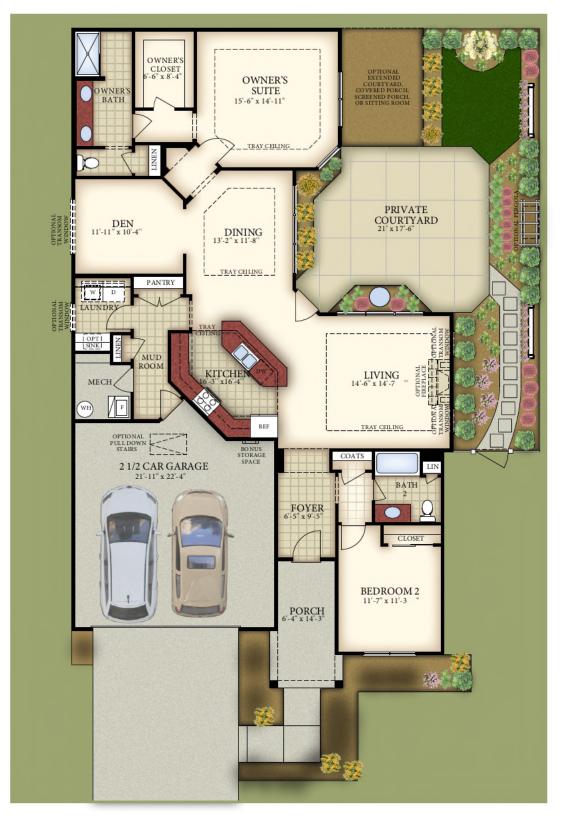

January 11, 2024

(Continued)

| AGGREGATE VALUE OF COMPLETED HOMES<br>The Courtyards at Katy Trail<br>As of December 18, 2023 |                          |                             |          |           |  |  |  |
|-----------------------------------------------------------------------------------------------|--------------------------|-----------------------------|----------|-----------|--|--|--|
| Home ID                                                                                       | Model Characteristics    | Interior Building Area (SF) | Model    | Value     |  |  |  |
| Home No. 1/ Capri IV (Upon Completion)                                                        | 3 Bedrooms / 3 Bathrooms | 1,407                       | Capri IV | \$480,000 |  |  |  |
| Iome No. 2/ Capri IV (Upon Completion)                                                        | 3 Bedrooms / 3 Bathrooms | 1,407                       | Capri IV | \$480,000 |  |  |  |
| lome No. 3/ Capri IV (Upon Completion)                                                        | 3 Bedrooms / 3 Bathrooms | 1,407                       | Capri IV | \$480,000 |  |  |  |
| ome No. 4/ Capri IV (Upon Completion)                                                         | 3 Bedrooms / 3 Bathrooms | 1,407                       | Capri IV | \$480,000 |  |  |  |
| lome No. 5/ Capri IV (Upon Completion)                                                        | 3 Bedrooms / 3 Bathrooms | 1,407                       | Capri IV | \$480,000 |  |  |  |
|                                                                                               |                          |                             |          |           |  |  |  |
| Home No. 6/ Capri IV (Upon Completion)                                                        | 3 Bedrooms / 3 Bathrooms | 1,407                       | Capri IV | \$480,000 |  |  |  |
| Home No. 7/ Capri IV (Upon Completion)                                                        | 3 Bedrooms / 3 Bathrooms | 1,407                       | Capri IV | \$480,000 |  |  |  |
| Home No. 8/ Capri IV (Upon Completion)                                                        | 3 Bedrooms / 3 Bathrooms | 1,407                       | Capri IV | \$480,000 |  |  |  |
| Home No. 9/ Capri IV (Upon Completion)                                                        | 3 Bedrooms / 3 Bathrooms | 1,407                       | Capri IV | \$480,000 |  |  |  |
| łome No. 10/ Capri IV (Upon Completion)                                                       | 3 Bedrooms / 3 Bathrooms | 1,407                       | Capri IV | \$480,000 |  |  |  |
| Home No. 11/ Palazzo (Upon Completion)                                                        | 3 Bedrooms / 3 Bathrooms | 1,519                       | Palazzo  | \$490,000 |  |  |  |
| lome No. 12/ Palazzo (Upon Completion)                                                        | 3 Bedrooms / 3 Bathrooms | 1,519                       | Palazzo  | \$490,000 |  |  |  |
| Home No. 13/ Palazzo (Upon Completion)                                                        | 3 Bedrooms / 3 Bathrooms | 1,519                       | Palazzo  | \$490,000 |  |  |  |
| Home No. 14/ Palazzo (Upon Completion)                                                        | 3 Bedrooms / 3 Bathrooms |                             | Palazzo  | \$490,000 |  |  |  |
|                                                                                               |                          | 1,519                       |          |           |  |  |  |
| Home No. 15/ Palazzo (Upon Completion)                                                        | 3 Bedrooms / 3 Bathrooms | 1,519                       | Palazzo  | \$490,000 |  |  |  |
| lome No. 16/ Palazzo (Upon Completion)                                                        | 3 Bedrooms / 3 Bathrooms | 1,519                       | Palazzo  | \$490,000 |  |  |  |
| Home No. 17/ Palazzo (Upon Completion)                                                        | 3 Bedrooms / 3 Bathrooms | 1,519                       | Palazzo  | \$490,000 |  |  |  |
| Home No. 18/ Palazzo (Upon Completion)                                                        | 3 Bedrooms / 3 Bathrooms | 1,519                       | Palazzo  | \$490,000 |  |  |  |
| Home No. 19/ Palazzo (Upon Completion)                                                        | 3 Bedrooms / 3 Bathrooms | 1,519                       | Palazzo  | \$490,000 |  |  |  |
|                                                                                               |                          |                             |          |           |  |  |  |
| Home No. 20/ Palazzo (Upon Completion)                                                        | 3 Bedrooms / 3 Bathrooms | 1,519                       | Palazzo  | \$490,000 |  |  |  |
| Home No. 21/ Palazzo (Upon Completion)                                                        | 3 Bedrooms / 3 Bathrooms | 1,519                       | Palazzo  | \$490,000 |  |  |  |
| Home No. 22/ Palazzo (Upon Completion)                                                        | 3 Bedrooms / 3 Bathrooms | 1,519                       | Palazzo  | \$490,000 |  |  |  |
| łome No. 23/ Palazzo (Upon Completion)                                                        | 3 Bedrooms / 3 Bathrooms | 1,519                       | Palazzo  | \$490,000 |  |  |  |
| Home No. 24/ Palazzo (Upon Completion)                                                        | 3 Bedrooms / 3 Bathrooms | 1,519                       | Palazzo  | \$490,000 |  |  |  |
| Home No. 25/ Palazzo (Upon Completion)                                                        | 3 Bedrooms / 3 Bathrooms | 1,519                       | Palazzo  | \$490,000 |  |  |  |
| Home No. 26/ Palazzo (Upon Completion)                                                        | 3 Bedrooms / 3 Bathrooms | 1,519                       | Palazzo  | \$490,000 |  |  |  |
|                                                                                               |                          |                             |          |           |  |  |  |
| Home No. 27/ Palazzo (Upon Completion)                                                        | 3 Bedrooms / 3 Bathrooms | 1,519                       | Palazzo  | \$490,000 |  |  |  |
| lome No. 28/ Palazzo (Upon Completion)                                                        | 3 Bedrooms / 3 Bathrooms | 1,519                       | Palazzo  | \$490,000 |  |  |  |
| Home No. 29/ Palazzo (Upon Completion)                                                        | 3 Bedrooms / 3 Bathrooms | 1,519                       | Palazzo  | \$490,000 |  |  |  |
| Home No. 30/ Palazzo (Upon Completion)                                                        | 3 Bedrooms / 3 Bathrooms | 1,519                       | Palazzo  | \$490,000 |  |  |  |
| Home No. 31/ Portico (Upon Completion)                                                        | 3 Bedrooms / 3 Bathrooms | 1,776                       | Portico  | \$520,000 |  |  |  |
| Home No. 32/ Portico (Upon Completion)                                                        | 3 Bedrooms / 3 Bathrooms | 1,776                       | Portico  | \$520,000 |  |  |  |
|                                                                                               |                          |                             |          |           |  |  |  |
| Home No. 33/ Portico (Upon Completion)                                                        | 3 Bedrooms / 3 Bathrooms | 1,776                       | Portico  | \$520,000 |  |  |  |
| Home No. 34/ Portico (Upon Completion)                                                        | 3 Bedrooms / 3 Bathrooms | 1,776                       | Portico  | \$520,000 |  |  |  |
| Home No. 35/ Portico (Upon Completion)                                                        | 3 Bedrooms / 3 Bathrooms | 1,776                       | Portico  | \$520,000 |  |  |  |
| Home No. 36/ Portico (Upon Completion)                                                        | 3 Bedrooms / 3 Bathrooms | 1,776                       | Portico  | \$520,000 |  |  |  |
| Home No. 37/ Portico (Upon Completion)                                                        | 3 Bedrooms / 3 Bathrooms | 1,776                       | Portico  | \$520,000 |  |  |  |
| Home No. 38/ Portico (Upon Completion)                                                        | 3 Bedrooms / 3 Bathrooms | 1,776                       | Portico  | \$520,000 |  |  |  |
|                                                                                               |                          |                             |          |           |  |  |  |
| Home No. 39/ Portico (Upon Completion)                                                        | 3 Bedrooms / 3 Bathrooms | 1,776                       | Portico  | \$520,000 |  |  |  |
| Home No. 40/ Portico (Upon Completion)                                                        | 3 Bedrooms / 3 Bathrooms | 1,776                       | Portico  | \$520,000 |  |  |  |
| Home No. 41/ Portico (Upon Completion)                                                        | 3 Bedrooms / 3 Bathrooms | 1,776                       | Portico  | \$520,000 |  |  |  |
| Home No. 42/ Portico (Upon Completion)                                                        | 3 Bedrooms / 3 Bathrooms | 1,776                       | Portico  | \$520,000 |  |  |  |
| Home No. 43/ Portico (Upon Completion)                                                        | 3 Bedrooms / 3 Bathrooms | 1,776                       | Portico  | \$520,000 |  |  |  |
| Home No. 44/ Portico (Upon Completion)                                                        | 3 Bedrooms / 3 Bathrooms | 1,776                       | Portico  | \$520,000 |  |  |  |
| Home No. 45/ Portico (Upon Completion)                                                        | 3 Bedrooms / 3 Bathrooms | 1,776                       | Portico  | \$520,000 |  |  |  |
|                                                                                               |                          |                             |          |           |  |  |  |
| Home No. 46/ Portico (Upon Completion)                                                        | 3 Bedrooms / 3 Bathrooms | 1,776                       | Portico  | \$520,000 |  |  |  |
| Iome No. 47/ Portico (Upon Completion)                                                        | 3 Bedrooms / 3 Bathrooms | 1,776                       | Portico  | \$520,000 |  |  |  |
| Home No. 48/ Portico (Upon Completion)                                                        | 3 Bedrooms / 3 Bathrooms | 1,776                       | Portico  | \$520,000 |  |  |  |
| Home No. 49/ Portico (Upon Completion)                                                        | 3 Bedrooms / 3 Bathrooms | 1,776                       | Portico  | \$520,000 |  |  |  |
| Home No. 50/ Portico (Upon Completion)                                                        | 3 Bedrooms / 3 Bathrooms | 1,776                       | Portico  | \$520,000 |  |  |  |
| Home No. 51/ Portico (Upon Completion)                                                        | 3 Bedrooms / 3 Bathrooms | 1,776                       | Portico  | \$520,000 |  |  |  |
|                                                                                               |                          |                             |          |           |  |  |  |
| Home No. 52/ Portico (Upon Completion)                                                        | 3 Bedrooms / 3 Bathrooms | 1,776                       | Portico  | \$520,000 |  |  |  |
| Iome No. 53/ Portico (Upon Completion)                                                        | 3 Bedrooms / 3 Bathrooms | 1,776                       | Portico  | \$520,000 |  |  |  |
| Home No. 54/ Portico (Upon Completion)                                                        | 3 Bedrooms / 3 Bathrooms | 1,776                       | Portico  | \$520,000 |  |  |  |
| Home No. 55/ Portico (Upon Completion)                                                        | 3 Bedrooms / 3 Bathrooms | 1,776                       | Portico  | \$520,000 |  |  |  |
| Iome No. 56/ Portico (Upon Completion)                                                        | 3 Bedrooms / 3 Bathrooms | 1,776                       | Portico  | \$520,000 |  |  |  |
| Home No. 57/ Portico (Upon Completion)                                                        | 3 Bedrooms / 3 Bathrooms | 1,776                       | Portico  | \$520,000 |  |  |  |
|                                                                                               |                          |                             |          |           |  |  |  |
| Home No. 58/ Portico (Upon Completion)                                                        | 3 Bedrooms / 3 Bathrooms | 1,776                       | Portico  | \$520,000 |  |  |  |
| Iome No. 59/ Portico (Upon Completion)                                                        | 3 Bedrooms / 3 Bathrooms | 1,776                       | Portico  | \$520,000 |  |  |  |
| Home No. 60/ Portico (Upon Completion)                                                        | 3 Bedrooms / 3 Bathrooms | 1,776                       | Portico  | \$520,000 |  |  |  |
| Home No. 61/ Portico (Upon Completion)                                                        | 3 Bedrooms / 3 Bathrooms | 1,776                       | Portico  | \$520,000 |  |  |  |
| Iome No. 62/ Portico (Upon Completion)                                                        | 3 Bedrooms / 3 Bathrooms | 1,776                       | Portico  | \$520,000 |  |  |  |
| Home No. 63/ Portico (Upon Completion)                                                        | 3 Bedrooms / 3 Bathrooms | 1,776                       | Portico  | \$520,000 |  |  |  |
|                                                                                               |                          |                             |          |           |  |  |  |
| Iome No. 64/ Portico (Upon Completion)                                                        | 3 Bedrooms / 3 Bathrooms | 1,776                       | Portico  | \$520,000 |  |  |  |
| Home No. 65/ Portico (Upon Completion)                                                        | 3 Bedrooms / 3 Bathrooms | 1,776                       | Portico  | \$520,000 |  |  |  |
| Iome No. 66/ Portico (Upon Completion)                                                        | 3 Bedrooms / 3 Bathrooms | 1,776                       | Portico  | \$520,000 |  |  |  |
| Home No. 67/ Portico (Upon Completion)                                                        | 3 Bedrooms / 3 Bathrooms | 1,776                       | Portico  | \$520,000 |  |  |  |
| Home No. 68/ Portico (Upon Completion)                                                        | 3 Bedrooms / 3 Bathrooms | 1,776                       | Portico  | \$520,000 |  |  |  |
|                                                                                               |                          |                             |          |           |  |  |  |
| Home No. 69/ Portico (Upon Completion)                                                        | 3 Bedrooms / 3 Bathrooms | 1,776                       | Portico  | \$520,000 |  |  |  |
| Iome No. 70/ Portico (Upon Completion)                                                        | 3 Bedrooms / 3 Bathrooms | 1,776                       | Portico  | \$520,000 |  |  |  |
| Iome No. 71/ Portico (Upon Completion)                                                        | 3 Bedrooms / 3 Bathrooms | 1,776                       | Portico  | \$520,000 |  |  |  |
| Home No. 72/ Portico (Upon Completion)                                                        | 3 Bedrooms / 3 Bathrooms | 1,776                       | Portico  | \$520,000 |  |  |  |
| Iome No. 73/ Portico (Upon Completion)                                                        | 3 Bedrooms / 3 Bathrooms | 1,776                       | Portico  | \$520,000 |  |  |  |
|                                                                                               |                          |                             |          |           |  |  |  |
| Home No. 74/ Portico (Upon Completion)                                                        | 3 Bedrooms / 3 Bathrooms | 1,776                       | Portico  | \$520,000 |  |  |  |
| Iome No. 75/ Portico (Upon Completion)                                                        | 3 Bedrooms / 3 Bathrooms | 1,776                       | Portico  | \$520,000 |  |  |  |
| Iome No. 76/ Portico (Upon Completion)                                                        | 3 Bedrooms / 3 Bathrooms | 1,776                       | Portico  | \$520,000 |  |  |  |
| Iome No. 77/ Portico (Upon Completion)                                                        | 3 Bedrooms / 3 Bathrooms | 1,776                       | Portico  | \$520,000 |  |  |  |
| Tome No. 777 Portico (Opon Completion)                                                        |                          |                             |          |           |  |  |  |