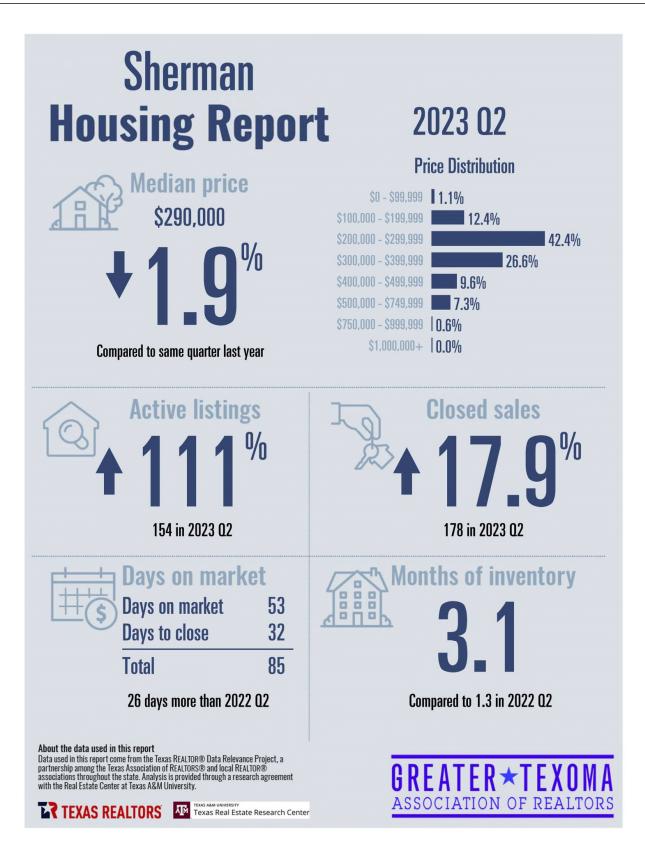

The subject property is a single family subdivision development located on the southwest corner of S Eisenhower Pkwy and Texoma Pkwy in Denison, TX, in the Sherman-Denison submarket. Based on the information provided to the appraiser, the proposed development will consist of a total of 155 single family residences that average 1,826 SF in size to be sold out upon completion. These residences will be completed in 4 phases, with 68 residences being developed in Phase I, 20 residences in Phase II, 35 Residences in Phase III, and 32 residences in Phase IV. The residences will be developed across 155 developed lots on 95.15 acres of land. In addition, the proposed development will include open space, nature preserve, & an amenity center.