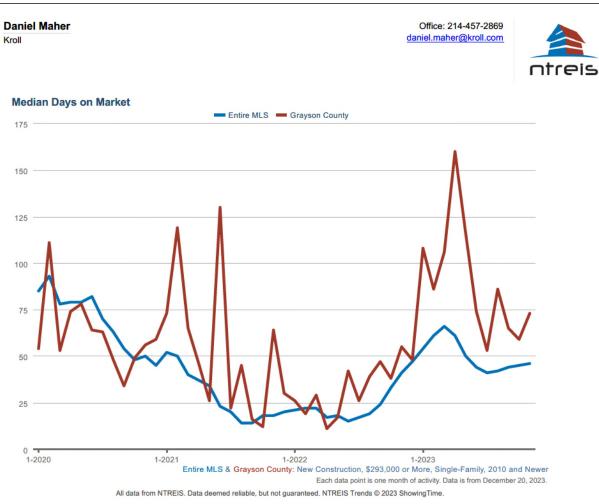

| + 2.4%      |
| Education                     | + 17,9%     |
| Total Residential             | - 10.0%     |
| New single family             | -22,9%      |
| New multifamily               | + 23.0%     |
| Total Private                 | + 1.0%      |
| * Private construction        |             |
| Source: U.S. Cansus Bureau; s | easonally   |



In addition, the following is taken from the Greater Texoma Association of Realtors 2Q 2023 (most recent) housing supply overview and monthly report detailing the Grayson County, Denison, and Sherman residential markets. Lastly, we have included the most recent data from NTREIS showing the most recent median original list price, median sales price, and median days on the market in the subject's market.





















#### (Continued)



### Conclusion

Based on the charts above, the subject's residential market is experiencing stable market conditions, even while the market is slowing due to the high interest rate environment. Housing prices and listings have both increased in the subject's market from a year ago, but sales amount have been flat to decreasing and DOM for both Grayson county and Denison have increased from a year ago.



# Site Description

The following summaries the salient characteristics of the subject site:

| Address                                                                                                                                                                                                                                                                   | Southwest Corner of S Eise