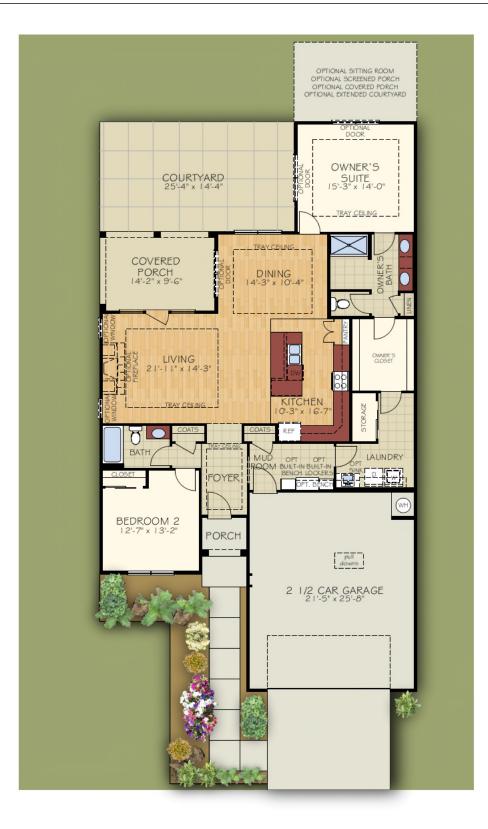

January 11, 2024

(Continued)

| AGGREGATE VALUE OF COMPLETED HOMES<br>The Courtyards at Katy Trail<br>As of December 18, 2023 |                          |                             |          |           |  |  |  |
|-----------------------------------------------------------------------------------------------|--------------------------|-----------------------------|----------|-----------|--|--|--|
| Home ID                                                                                       | Model Characteristics    | Interior Building Area (SF) | Model    | Value     |  |  |  |
| Home No. 1/ Capri IV (Upon Completion)                                                        | 3 Bedrooms / 3 Bathrooms | 1,407                       | Capri IV | \$480,000 |  |  |  |
| Iome No. 2/ Capri IV (Upon Completion)                                                        | 3 Bedrooms / 3 Bathrooms | 1,407                       | Capri IV | \$480,000 |  |  |  |
| lome No. 3/ Capri IV (Upon Completion)                                                        | 3 Bedrooms / 3 Bathrooms | 1,407                       | Capri IV | \$480,000 |  |  |  |
| ome No. 4/ Capri IV (Upon Completion)                                                         | 3 Bedrooms / 3 Bathrooms | 1,407                       | Capri IV | \$480,000 |  |  |  |
| lome No. 5/ Capri IV (Upon Completion)                                                        | 3 Bedrooms / 3 Bathrooms | 1,407                       | Capri IV | \$480,000 |  |  |  |
|                                                                                               |                          |                             |          |           |  |  |  |
| Home No. 6/ Capri IV (Upon Completion)                                                        | 3 Bedrooms / 3 Bathrooms | 1,407                       | Capri IV | \$480,000 |  |  |  |
| Home No. 7/ Capri IV (Upon Completion)                                                        | 3 Bedrooms / 3 Bathrooms | 1,407                       | Capri IV | \$480,000 |  |  |  |
| Home No. 8/ Capri IV (Upon Completion)                                                        | 3 Bedrooms / 3 Bathrooms | 1,407                       | Capri IV | \$480,000 |  |  |  |
| Home No. 9/ Capri IV (Upon Completion)                                                        | 3 Bedrooms / 3 Bathrooms | 1,407                       | Capri IV | \$480,000 |  |  |  |
| łome No. 10/ Capri IV (Upon Completion)                                                       | 3 Bedrooms / 3 Bathrooms | 1,407                       | Capri IV | \$480,000 |  |  |  |
| Home No. 11/ Palazzo (Upon Completion)                                                        | 3 Bedrooms / 3 Bathrooms | 1,519                       | Palazzo  | \$490,000 |  |  |  |
| lome No. 12/ Palazzo (Upon Completion)                                                        | 3 Bedrooms / 3 Bathrooms | 1,519                       | Palazzo  | \$490,000 |  |  |  |
| Home No. 13/ Palazzo (Upon Completion)                                                        | 3 Bedrooms / 3 Bathrooms | 1,519                       | Palazzo  | \$490,000 |  |  |  |
| Home No. 14/ Palazzo (Upon Completion)                                                        | 3 Bedrooms / 3 Bathrooms |                             | Palazzo  | \$490,000 |  |  |  |
|                                                                                               |                          | 1,519                       |          |           |  |  |  |
| Home No. 15/ Palazzo (Upon Completion)                                                        | 3 Bedrooms / 3 Bathrooms | 1,519                       | Palazzo  | \$490,000 |  |  |  |
| lome No. 16/ Palazzo (Upon Completion)                                                        | 3 Bedrooms / 3 Bathrooms | 1,519                       | Palazzo  | \$490,000 |  |  |  |
| Home No. 17/ Palazzo (Upon Completion)                                                        | 3 Bedrooms / 3 Bathrooms | 1,519                       | Palazzo  | \$490,000 |  |  |  |
| Home No. 18/ Palazzo (Upon Completion)                                                        | 3 Bedrooms / 3 Bathrooms | 1,519                       | Palazzo  | \$490,000 |  |  |  |
| Home No. 19/ Palazzo (Upon Completion)                                                        | 3 Bedrooms / 3 Bathrooms | 1,519                       | Palazzo  | \$490,000 |  |  |  |
|                                                                                               |                          |                             |          |           |  |  |  |
| Home No. 20/ Palazzo (Upon Completion)                                                        | 3 Bedrooms / 3 Bathrooms | 1,519                       | Palazzo  | \$490,000 |  |  |  |
| Home No. 21/ Palazzo (Upon Completion)                                                        | 3 Bedrooms / 3 Bathrooms | 1,519                       | Palazzo  | \$490,000 |  |  |  |
| Home No. 22/ Palazzo (Upon Completion)                                                        | 3 Bedrooms / 3 Bathrooms | 1,519                       | Palazzo  | \$490,000 |  |  |  |
| łome No. 23/ Palazzo (Upon Completion)                                                        | 3 Bedrooms / 3 Bathrooms | 1,519                       | Palazzo  | \$490,000 |  |  |  |
| Home No. 24/ Palazzo (Upon Completion)                                                        | 3 Bedrooms / 3 Bathrooms | 1,519                       | Palazzo  | \$490,000 |  |  |  |
| Home No. 25/ Palazzo (Upon Completion)                                                        | 3 Bedrooms / 3 Bathrooms | 1,519                       | Palazzo  | \$490,000 |  |  |  |
| Home No. 26/ Palazzo (Upon Completion)                                                        | 3 Bedrooms / 3 Bathrooms | 1,519                       | Palazzo  | \$490,000 |  |  |  |
|                                                                                               |                          |                             |          |           |  |  |  |
| Home No. 27/ Palazzo (Upon Completion)                                                        | 3 Bedrooms / 3 Bathrooms | 1,519                       | Palazzo  | \$490,000 |  |  |  |
| lome No. 28/ Palazzo (Upon Completion)                                                        | 3 Bedrooms / 3 Bathrooms | 1,519                       | Palazzo  | \$490,000 |  |  |  |
| Home No. 29/ Palazzo (Upon Completion)                                                        | 3 Bedrooms / 3 Bathrooms | 1,519                       | Palazzo  | \$490,000 |  |  |  |
| Home No. 30/ Palazzo (Upon Completion)                                                        | 3 Bedrooms / 3 Bathrooms | 1,519                       | Palazzo  | \$490,000 |  |  |  |
| Home No. 31/ Portico (Upon Completion)                                                        | 3 Bedrooms / 3 Bathrooms | 1,776                       | Portico  | \$520,000 |  |  |  |
| Home No. 32/ Portico (Upon Completion)                                                        | 3 Bedrooms / 3 Bathrooms | 1,776                       | Portico  | \$520,000 |  |  |  |
|                                                                                               |                          |                             |          |           |  |  |  |
| Home No. 33/ Portico (Upon Completion)                                                        | 3 Bedrooms / 3 Bathrooms | 1,776                       | Portico  | \$520,000 |  |  |  |
| Home No. 34/ Portico (Upon Completion)                                                        | 3 Bedrooms / 3 Bathrooms | 1,776                       | Portico  | \$520,000 |  |  |  |
| Home No. 35/ Portico (Upon Completion)                                                        | 3 Bedrooms / 3 Bathrooms | 1,776                       | Portico  | \$520,000 |  |  |  |
| Home No. 36/ Portico (Upon Completion)                                                        | 3 Bedrooms / 3 Bathrooms | 1,776                       | Portico  | \$520,000 |  |  |  |
| Home No. 37/ Portico (Upon Completion)                                                        | 3 Bedrooms / 3 Bathrooms | 1,776                       | Portico  | \$520,000 |  |  |  |
| Home No. 38/ Portico (Upon Completion)                                                        | 3 Bedrooms / 3 Bathrooms | 1,776                       | Portico  | \$520,000 |  |  |  |
|                                                                                               |                          |                             |          |           |  |  |  |
| Home No. 39/ Portico (Upon Completion)                                                        | 3 Bedrooms / 3 Bathrooms | 1,776                       | Portico  | \$520,000 |  |  |  |
| Home No. 40/ Portico (Upon Completion)                                                        | 3 Bedrooms / 3 Bathrooms | 1,776                       | Portico  | \$520,000 |  |  |  |
| Home No. 41/ Portico (Upon Completion)                                                        | 3 Bedrooms / 3 Bathrooms | 1,776                       | Portico  | \$520,000 |  |  |  |
| Home No. 42/ Portico (Upon Completion)                                                        | 3 Bedrooms / 3 Bathrooms | 1,776                       | Portico  | \$520,000 |  |  |  |
| Home No. 43/ Portico (Upon Completion)                                                        | 3 Bedrooms / 3 Bathrooms | 1,776                       | Portico  | \$520,000 |  |  |  |
| Home No. 44/ Portico (Upon Completion)                                                        | 3 Bedrooms / 3 Bathrooms | 1,776                       | Portico  | \$520,000 |  |  |  |
| Home No. 45/ Portico (Upon Completion)                                                        | 3 Bedrooms / 3 Bathrooms | 1,776                       | Portico  | \$520,000 |  |  |  |
|                                                                                               |                          |                             |          |           |  |  |  |
| Home No. 46/ Portico (Upon Completion)                                                        | 3 Bedrooms / 3 Bathrooms | 1,776                       | Portico  | \$520,000 |  |  |  |
| Iome No. 47/ Portico (Upon Completion)                                                        | 3 Bedrooms / 3 Bathrooms | 1,776                       | Portico  | \$520,000 |  |  |  |
| Home No. 48/ Portico (Upon Completion)                                                        | 3 Bedrooms / 3 Bathrooms | 1,776                       | Portico  | \$520,000 |  |  |  |
| Home No. 49/ Portico (Upon Completion)                                                        | 3 Bedrooms / 3 Bathrooms | 1,776                       | Portico  | \$520,000 |  |  |  |
| Home No. 50/ Portico (Upon Completion)                                                        | 3 Bedrooms / 3 Bathrooms | 1,776                       | Portico  | \$520,000 |  |  |  |
| Home No. 51/ Portico (Upon Completion)                                                        | 3 Bedrooms / 3 Bathrooms | 1,776                       | Portico  | \$520,000 |  |  |  |
|                                                                                               |                          |                             |          |           |  |  |  |
| Home No. 52/ Portico (Upon Completion)                                                        | 3 Bedrooms / 3 Bathrooms | 1,776                       | Portico  | \$520,000 |  |  |  |
| Iome No. 53/ Portico (Upon Completion)                                                        | 3 Bedrooms / 3 Bathrooms | 1,776                       | Portico  | \$520,000 |  |  |  |
| Home No. 54/ Portico (Upon Completion)                                                        | 3 Bedrooms / 3 Bathrooms | 1,776                       | Portico  | \$520,000 |  |  |  |
| Home No. 55/ Portico (Upon Completion)                                                        | 3 Bedrooms / 3 Bathrooms | 1,776                       | Portico  | \$520,000 |  |  |  |
| Iome No. 56/ Portico (Upon Completion)                                                        | 3 Bedrooms / 3 Bathrooms | 1,776                       | Portico  | \$520,000 |  |  |  |
| Home No. 57/ Portico (Upon Completion)                                                        | 3 Bedrooms / 3 Bathrooms | 1,776                       | Portico  | \$520,000 |  |  |  |
|                                                                                               |                          |                             |          |           |  |  |  |
| Home No. 58/ Portico (Upon Completion)                                                        | 3 Bedrooms / 3 Bathrooms | 1,776                       | Portico  | \$520,000 |  |  |  |
| Iome No. 59/ Portico (Upon Completion)                                                        | 3 Bedrooms / 3 Bathrooms | 1,776                       | Portico  | \$520,000 |  |  |  |
| Home No. 60/ Portico (Upon Completion)                                                        | 3 Bedrooms / 3 Bathrooms | 1,776                       | Portico  | \$520,000 |  |  |  |
| Home No. 61/ Portico (Upon Completion)                                                        | 3 Bedrooms / 3 Bathrooms | 1,776                       | Portico  | \$520,000 |  |  |  |
| Iome No. 62/ Portico (Upon Completion)                                                        | 3 Bedrooms / 3 Bathrooms | 1,776                       | Portico  | \$520,000 |  |  |  |
| Home No. 63/ Portico (Upon Completion)                                                        | 3 Bedrooms / 3 Bathrooms | 1,776                       | Portico  | \$520,000 |  |  |  |
|                                                                                               |                          |                             |          |           |  |  |  |
| Iome No. 64/ Portico (Upon Completion)                                                        | 3 Bedrooms / 3 Bathrooms | 1,776                       | Portico  | \$520,000 |  |  |  |
| Home No. 65/ Portico (Upon Completion)                                                        | 3 Bedrooms / 3 Bathrooms | 1,776                       | Portico  | \$520,000 |  |  |  |
| Iome No. 66/ Portico (Upon Completion)                                                        | 3 Bedrooms / 3 Bathrooms | 1,776                       | Portico  | \$520,000 |  |  |  |
| Home No. 67/ Portico (Upon Completion)                                                        | 3 Bedrooms / 3 Bathrooms | 1,776                       | Portico  | \$520,000 |  |  |  |
| Home No. 68/ Portico (Upon Completion)                                                        | 3 Bedrooms / 3 Bathrooms | 1,776                       | Portico  | \$520,000 |  |  |  |
|                                                                                               |                          |                             |          |           |  |  |  |
| Home No. 69/ Portico (Upon Completion)                                                        | 3 Bedrooms / 3 Bathrooms | 1,776                       | Portico  | \$520,000 |  |  |  |
| Iome No. 70/ Portico (Upon Completion)                                                        | 3 Bedrooms / 3 Bathrooms | 1,776                       | Portico  | \$520,000 |  |  |  |
| Iome No. 71/ Portico (Upon Completion)                                                        | 3 Bedrooms / 3 Bathrooms | 1,776                       | Portico  | \$520,000 |  |  |  |
| Home No. 72/ Portico (Upon Completion)                                                        | 3 Bedrooms / 3 Bathrooms | 1,776                       | Portico  | \$520,000 |  |  |  |
| Iome No. 73/ Portico (Upon Completion)                                                        | 3 Bedrooms / 3 Bathrooms | 1,776                       | Portico  | \$520,000 |  |  |  |
|                                                                                               |                          |                             |          |           |  |  |  |
| Home No. 74/ Portico (Upon Completion)                                                        | 3 Bedrooms / 3 Bathrooms | 1,776                       | Portico  | \$520,000 |  |  |  |
| Iome No. 75/ Portico (Upon Completion)                                                        | 3 Bedrooms / 3 Bathrooms | 1,776                       | Portico  | \$520,000 |  |  |  |
| Iome No. 76/ Portico (Upon Completion)                                                        | 3 Bedrooms / 3 Bathrooms | 1,776                       | Portico  | \$520,000 |  |  |  |
| Iome No. 77/ Portico (Upon Completion)                                                        | 3 Bedrooms / 3 Bathrooms | 1,776                       | Portico  | \$520,000 |  |  |  |
| Tome No. 777 Portico (Opon Completion)                                                        |                          |                             |          |           |  |  |  |