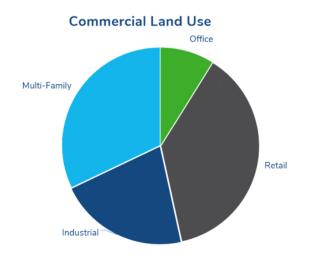

|              |         |          |       |           |

TOTAL DEVELOPMENT OVERLAY - THREE-MILE RADIUS ottsboro De son 120 120 996 Waterloo Park 1753 (91) М 69 1417 North Texas Regional Airport 75 0 Texoma Health Foundation Park at. 0 T-Bar Fields 4 0 Texoma Medical 69 Knollwood Google Map data ©2023 Source: CoStar



#### (Continued)

### Neighborhood Analysis

The land use in the subject's immediate neighborhood consists of a significant amount of commercial property, comprising of a mix of many property types. Commercial uses in the area are predominantly multi-family & retail in nature, with significant office and industrial uses present as well. The following chart illustrates the high concentration of multifamily and retail compared to industrial and office properties.





### Demographics

The following information reflects the demographics for the subject's area.

|                            |           | LOCA     | L AREA   | & MS4     | A DEMOGRAPHIC         | S           |           |           |           |
|----------------------------|-----------|----------|----------|-----------|-----------------------|-------------|-----------|-----------|-----------|
| DESCRIPTION                | 1 MILE    | 3 MILE   | 5 MILE   | MSA       | DESCRIPTION           | 1 MILE      | 3 MILE    | 5 MILE    | MSA       |
| POPULATION TOTAL           |           |          |          |           | HOUSEHOLDS            |             |           |           |           |
| 2010 Census                | 167       | 12,009   | 25,470   | 120,877   | 2010 Census